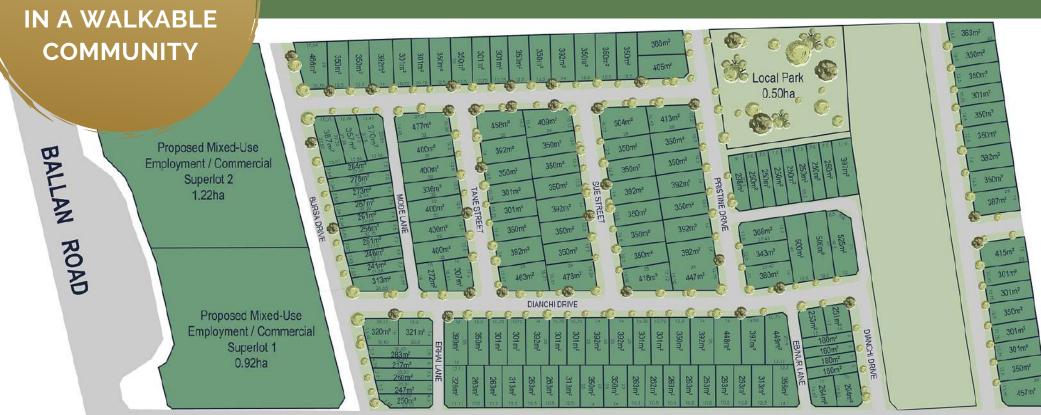

#### NEARBY A DIVERSE RANGE OF EDUCATION OPPORTUNITIES IN MELBOURNE'S WEST

**1.2KM Walk** to Our Lady of the Southern Cross School

**1.4KM Walk** to Manor Lakes College

**1.1KM Walk** to Manor Lakes Community Learning Centre **180M Walk** to Sparrow Early Learning Manor Lakes

6min Drive to Wyndham Vale Primary School

6min Drive to Vista Way Kindergarten





"EDUCATION IS THE MOST POWERFUL WEAPON WHICH YOU CAN USE TO CHANGE THE WORLD." <u>NELSON MANDELA</u>

## LIVE A HEALTHY LIFESTYLE

**6min Drive** to Wyndham Vale Cricket Club **1.2KM Walk** to Manor Lakes Reserve & Football Club

**20min Drive** to Werribee Park Golf Club

280M Walk to Manor Lakes Medical Centre **500M Walk** to IPC Health Wyndham Vale GP Super Clinic

**17min Drive** to Werribee Mercy Hospital

## MASTERPLAN



**ENJOY LIVING** 

WOLLAHRA RISE