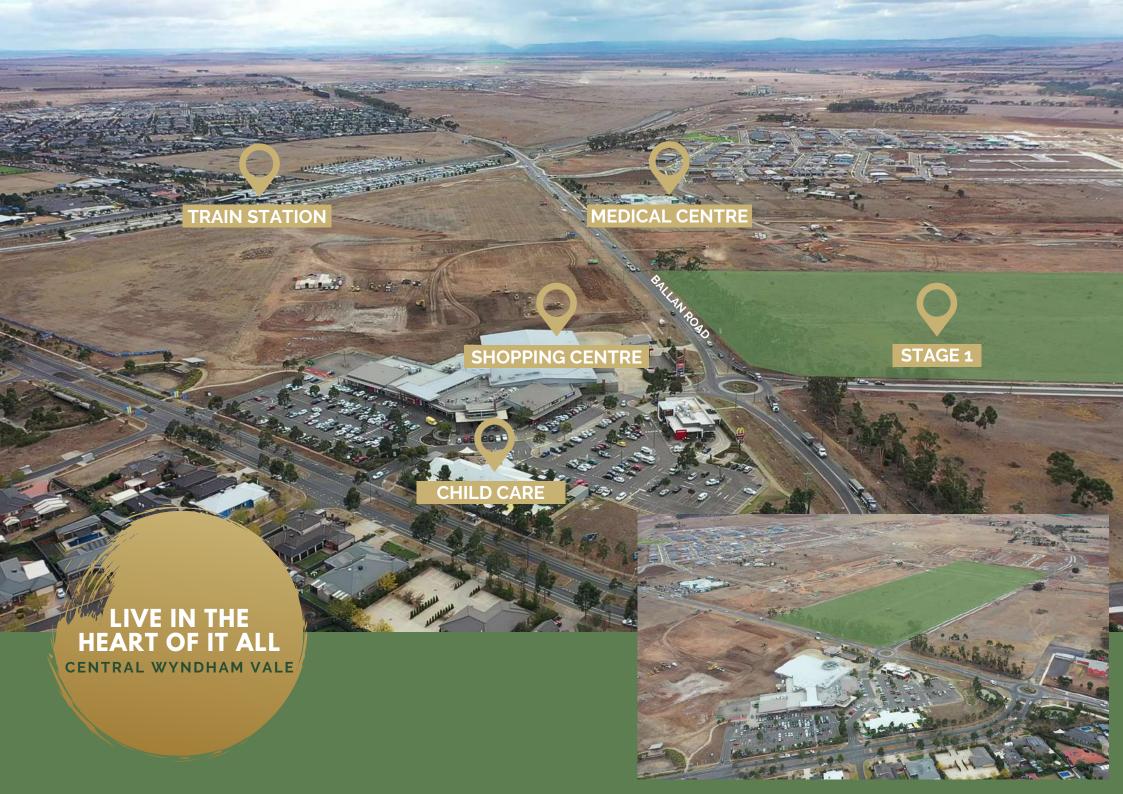

# LIVE IN THE HEART OF IT ALL

CENTRAL WYNDHAM VALE

>> 37 MIN RIDE INTO THE CITY (SOUTHERN CROSS)

>> 25 MIN RIDE INTO GEELONG

### 1.3KM WALK OR RIDE TO WYNDHAM VALE TRAIN STATION

RATED BEST STATION IN VICTORIA (2016)

ENJOY A QUICKER & MORE COMFORTABLE JOURNEY ON V-LINE SERVICES

230M WALK TO EXISTING MANOR LAKES SHOPPING CENTRE WITH COLES, PHARMACY, TAKE-AWAY FOOD & MORE.