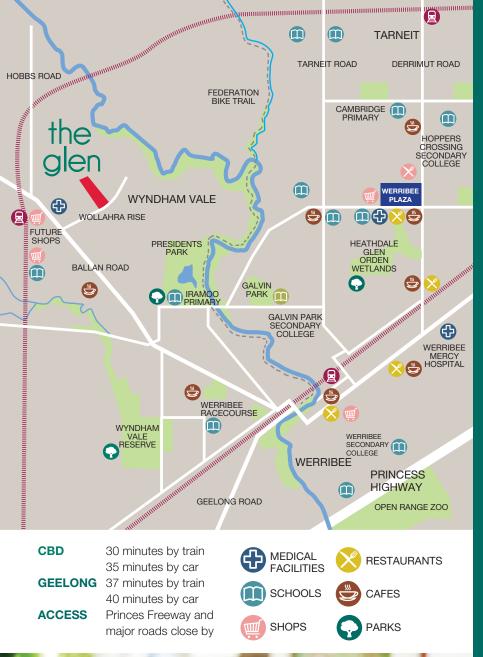

#### Comfort and convenience, a short distance to all your day-to-day needs

At The Glen you can stay connected to the city, and bring up your children in Melbourne's thriving western corridor where everything you need is within easy reach and everything you want is on the way. Be part of a friendly community connected by quiet tree lined avenues and shared walking/cycling paths.

Enjoy easy access to the city, plus many exciting new facilities right on your doorstep. You will truly love calling The Glen your new home.

Relax in quiet seclusion yet be connected to everything. Just a short stroll to Wyndham Vale station, shopping centres, cafes and recreational areas, you will find that you can enjoy a fulfilled lifestyle effortlessly.

The Glen offers a range of lot sizes and home styles tailored to fit your individual style and budget. Select a premium building lot, positioned around adjoining parkland, a regular lot with ample room, or a generous lot with a huge backyard and the space to build the home of your dreams. Whichever you choose, you can be sure your home at The Glen will be a sound investment for you and your family into the future.