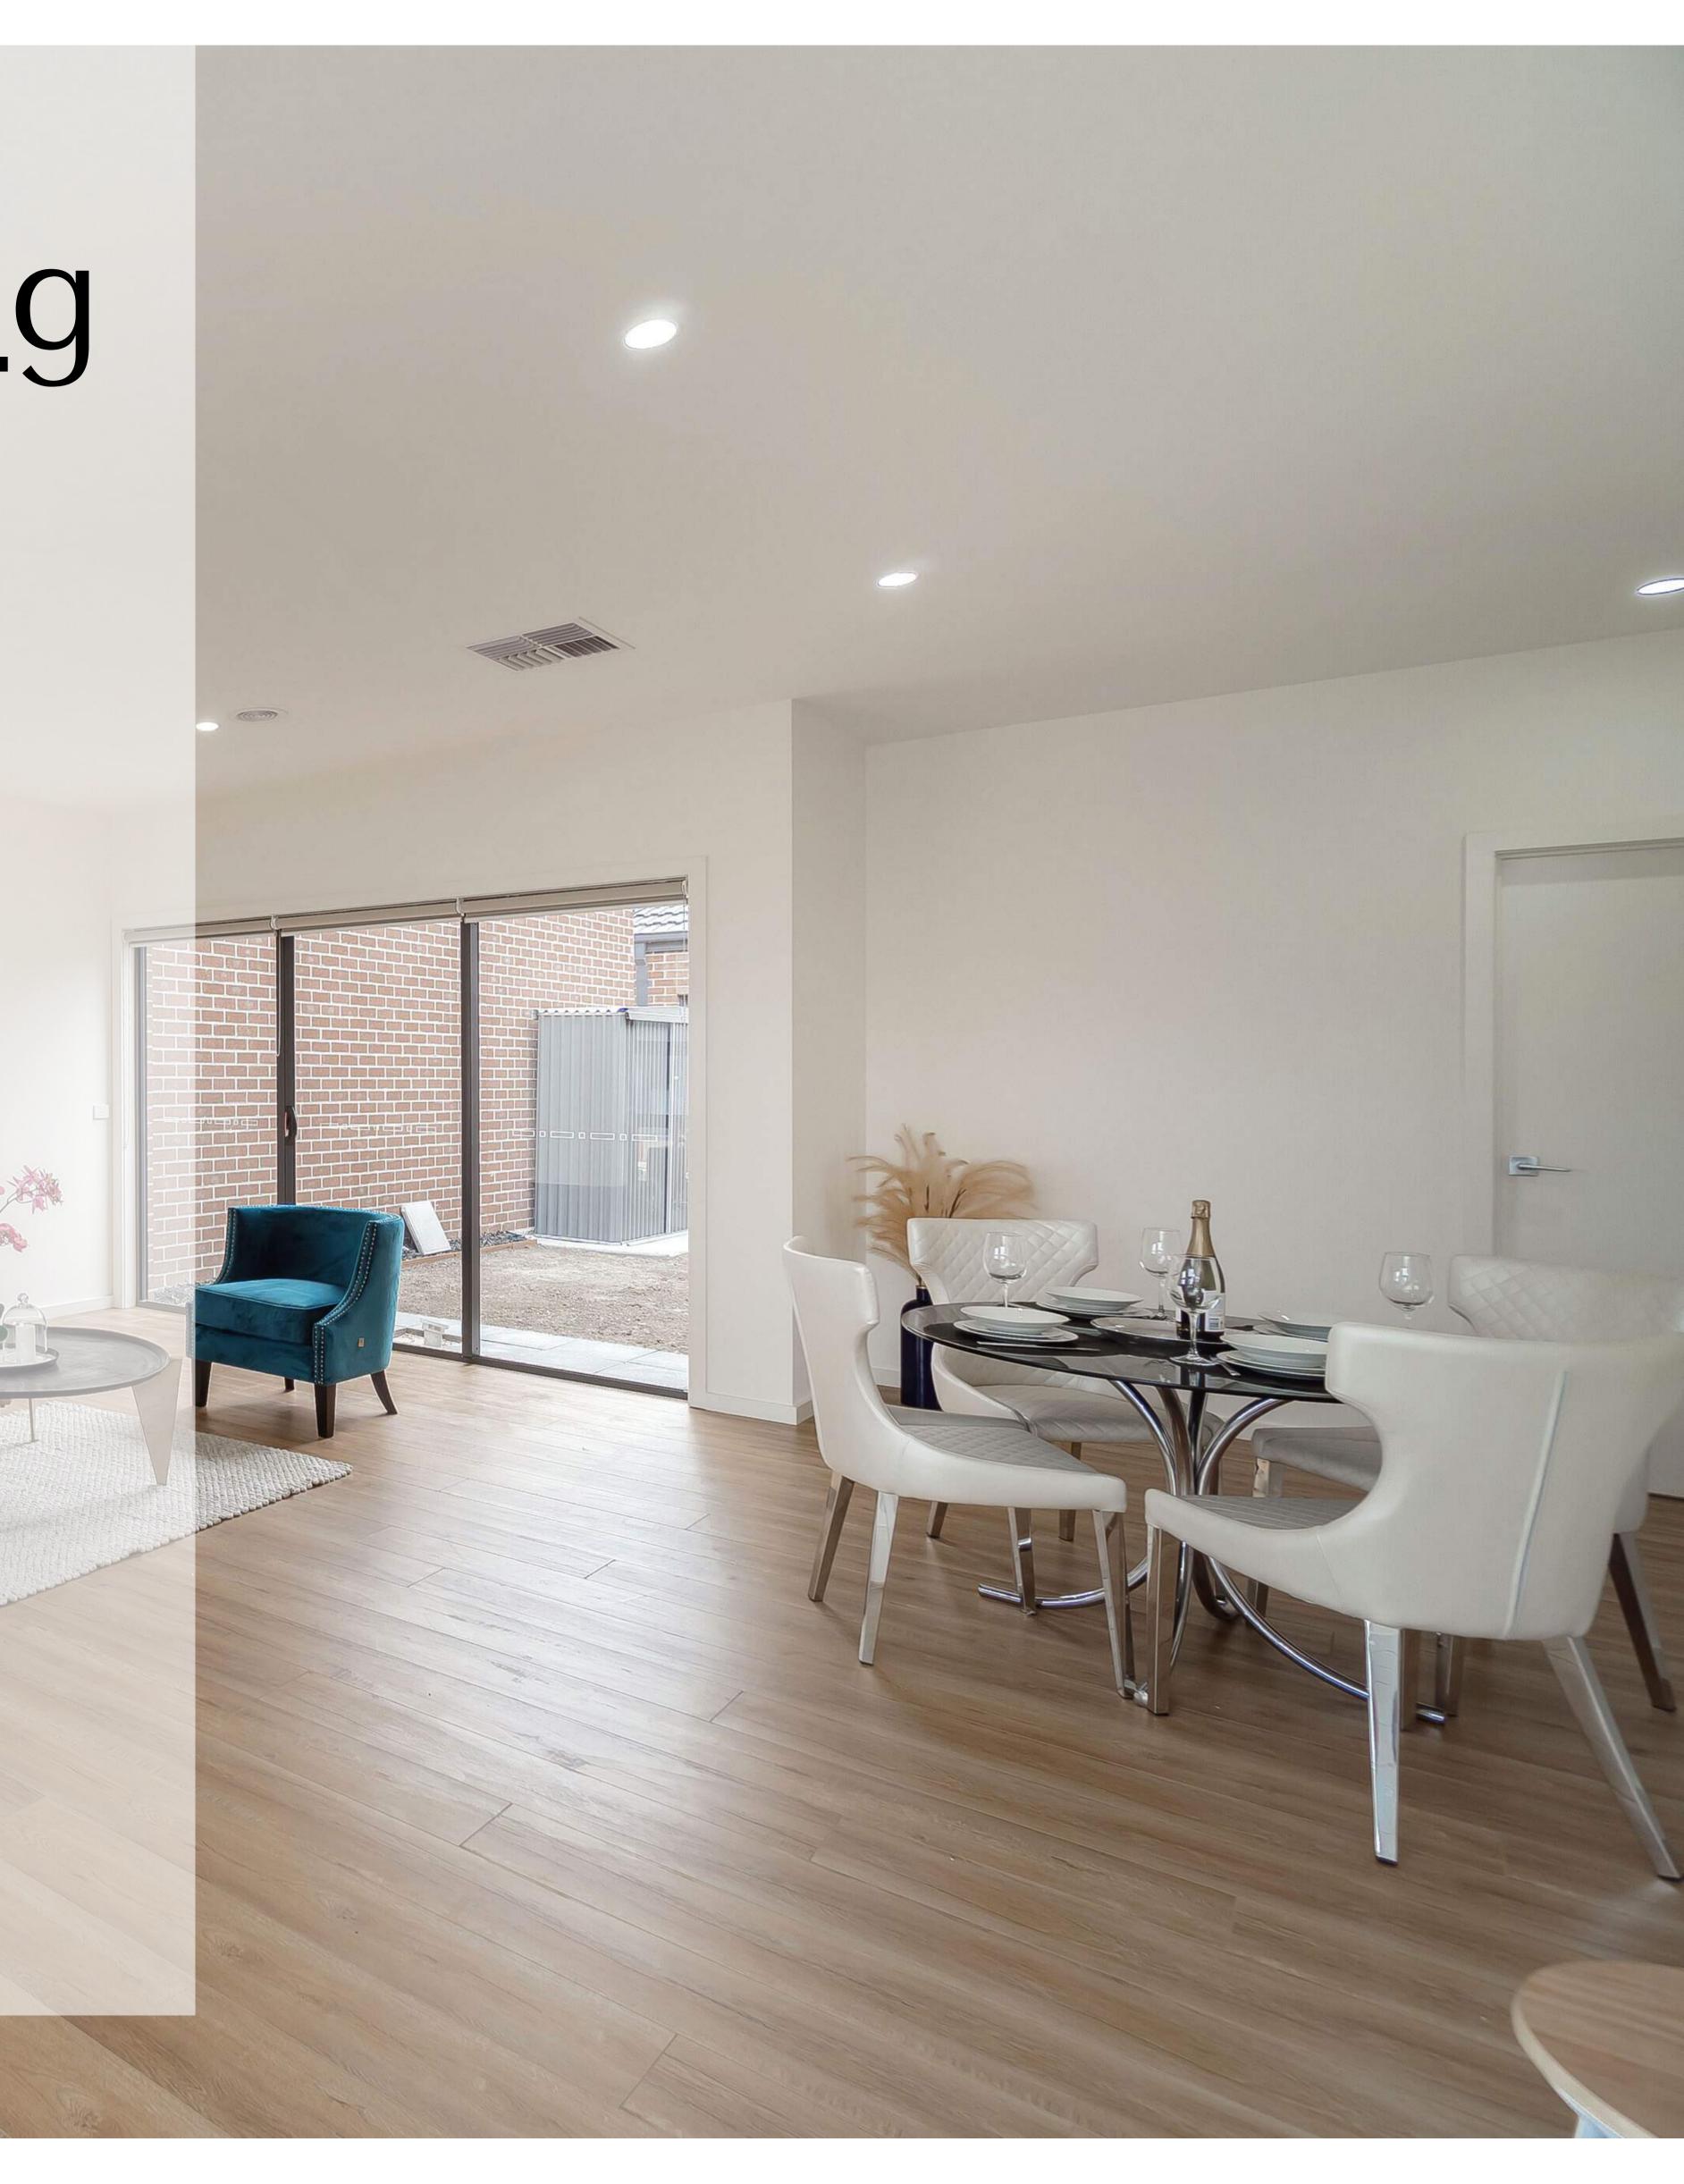

# The living & dining

This light-filled, open-plan living, meals and dining space is suitable for the whole family to enjoy. Lit up by a number of downlights & large designer windows.

Guests will notice the statement this timber laminate flooring makes upon entrance, providing a sense of lasting style.

Keep cool in summer and warm in winter with the likes of Ducted Heating and Evaporative Cooling systems that operate throughout the entire home.