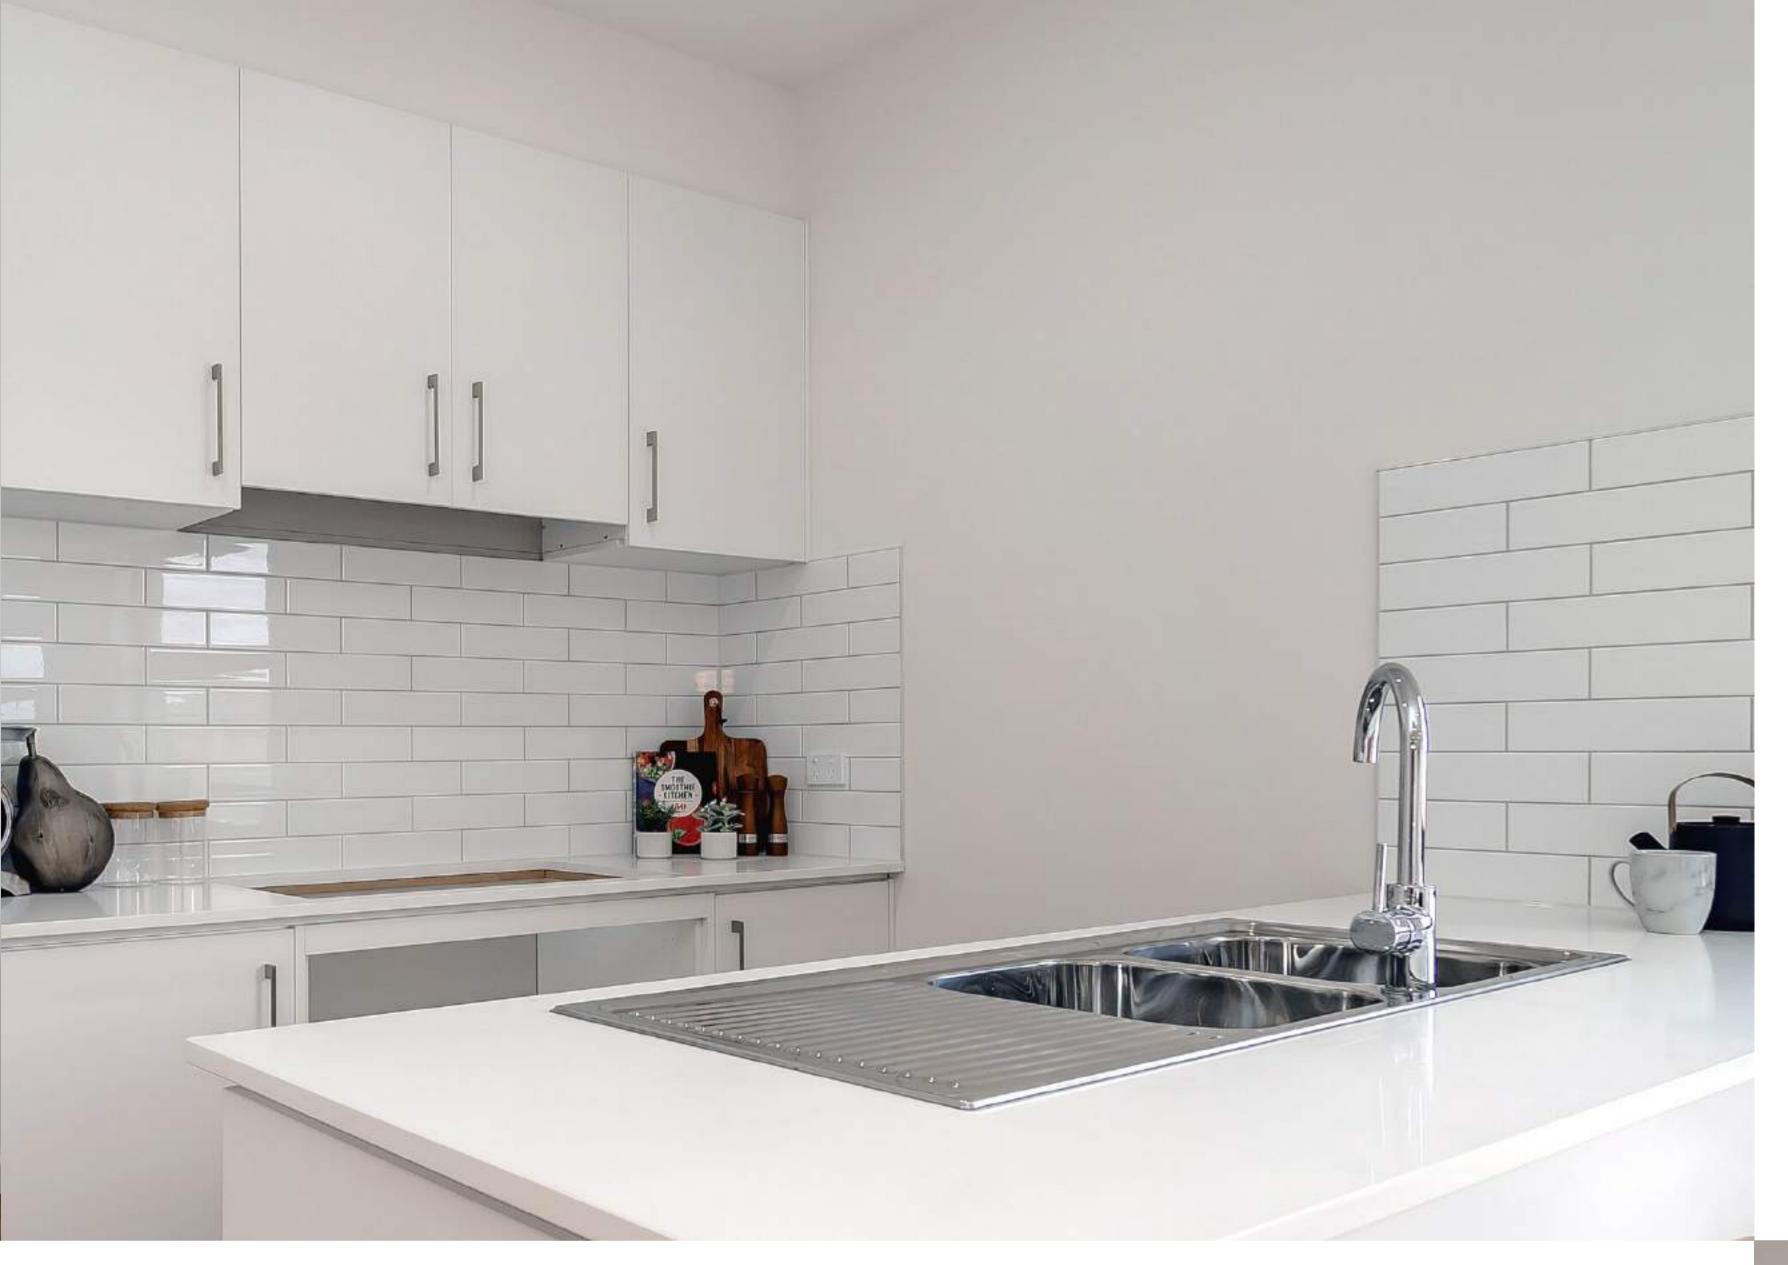

## The kitchen

Equipped with 20mm stone bench tops and classic white overhead cupboards & soft close drawers.

Large double bowl stainless steel sink & tapware.

900mm stainless steel rangehood, cooktop & oven. Stainless steel dishwasher.

Stylish subway tile splashback.