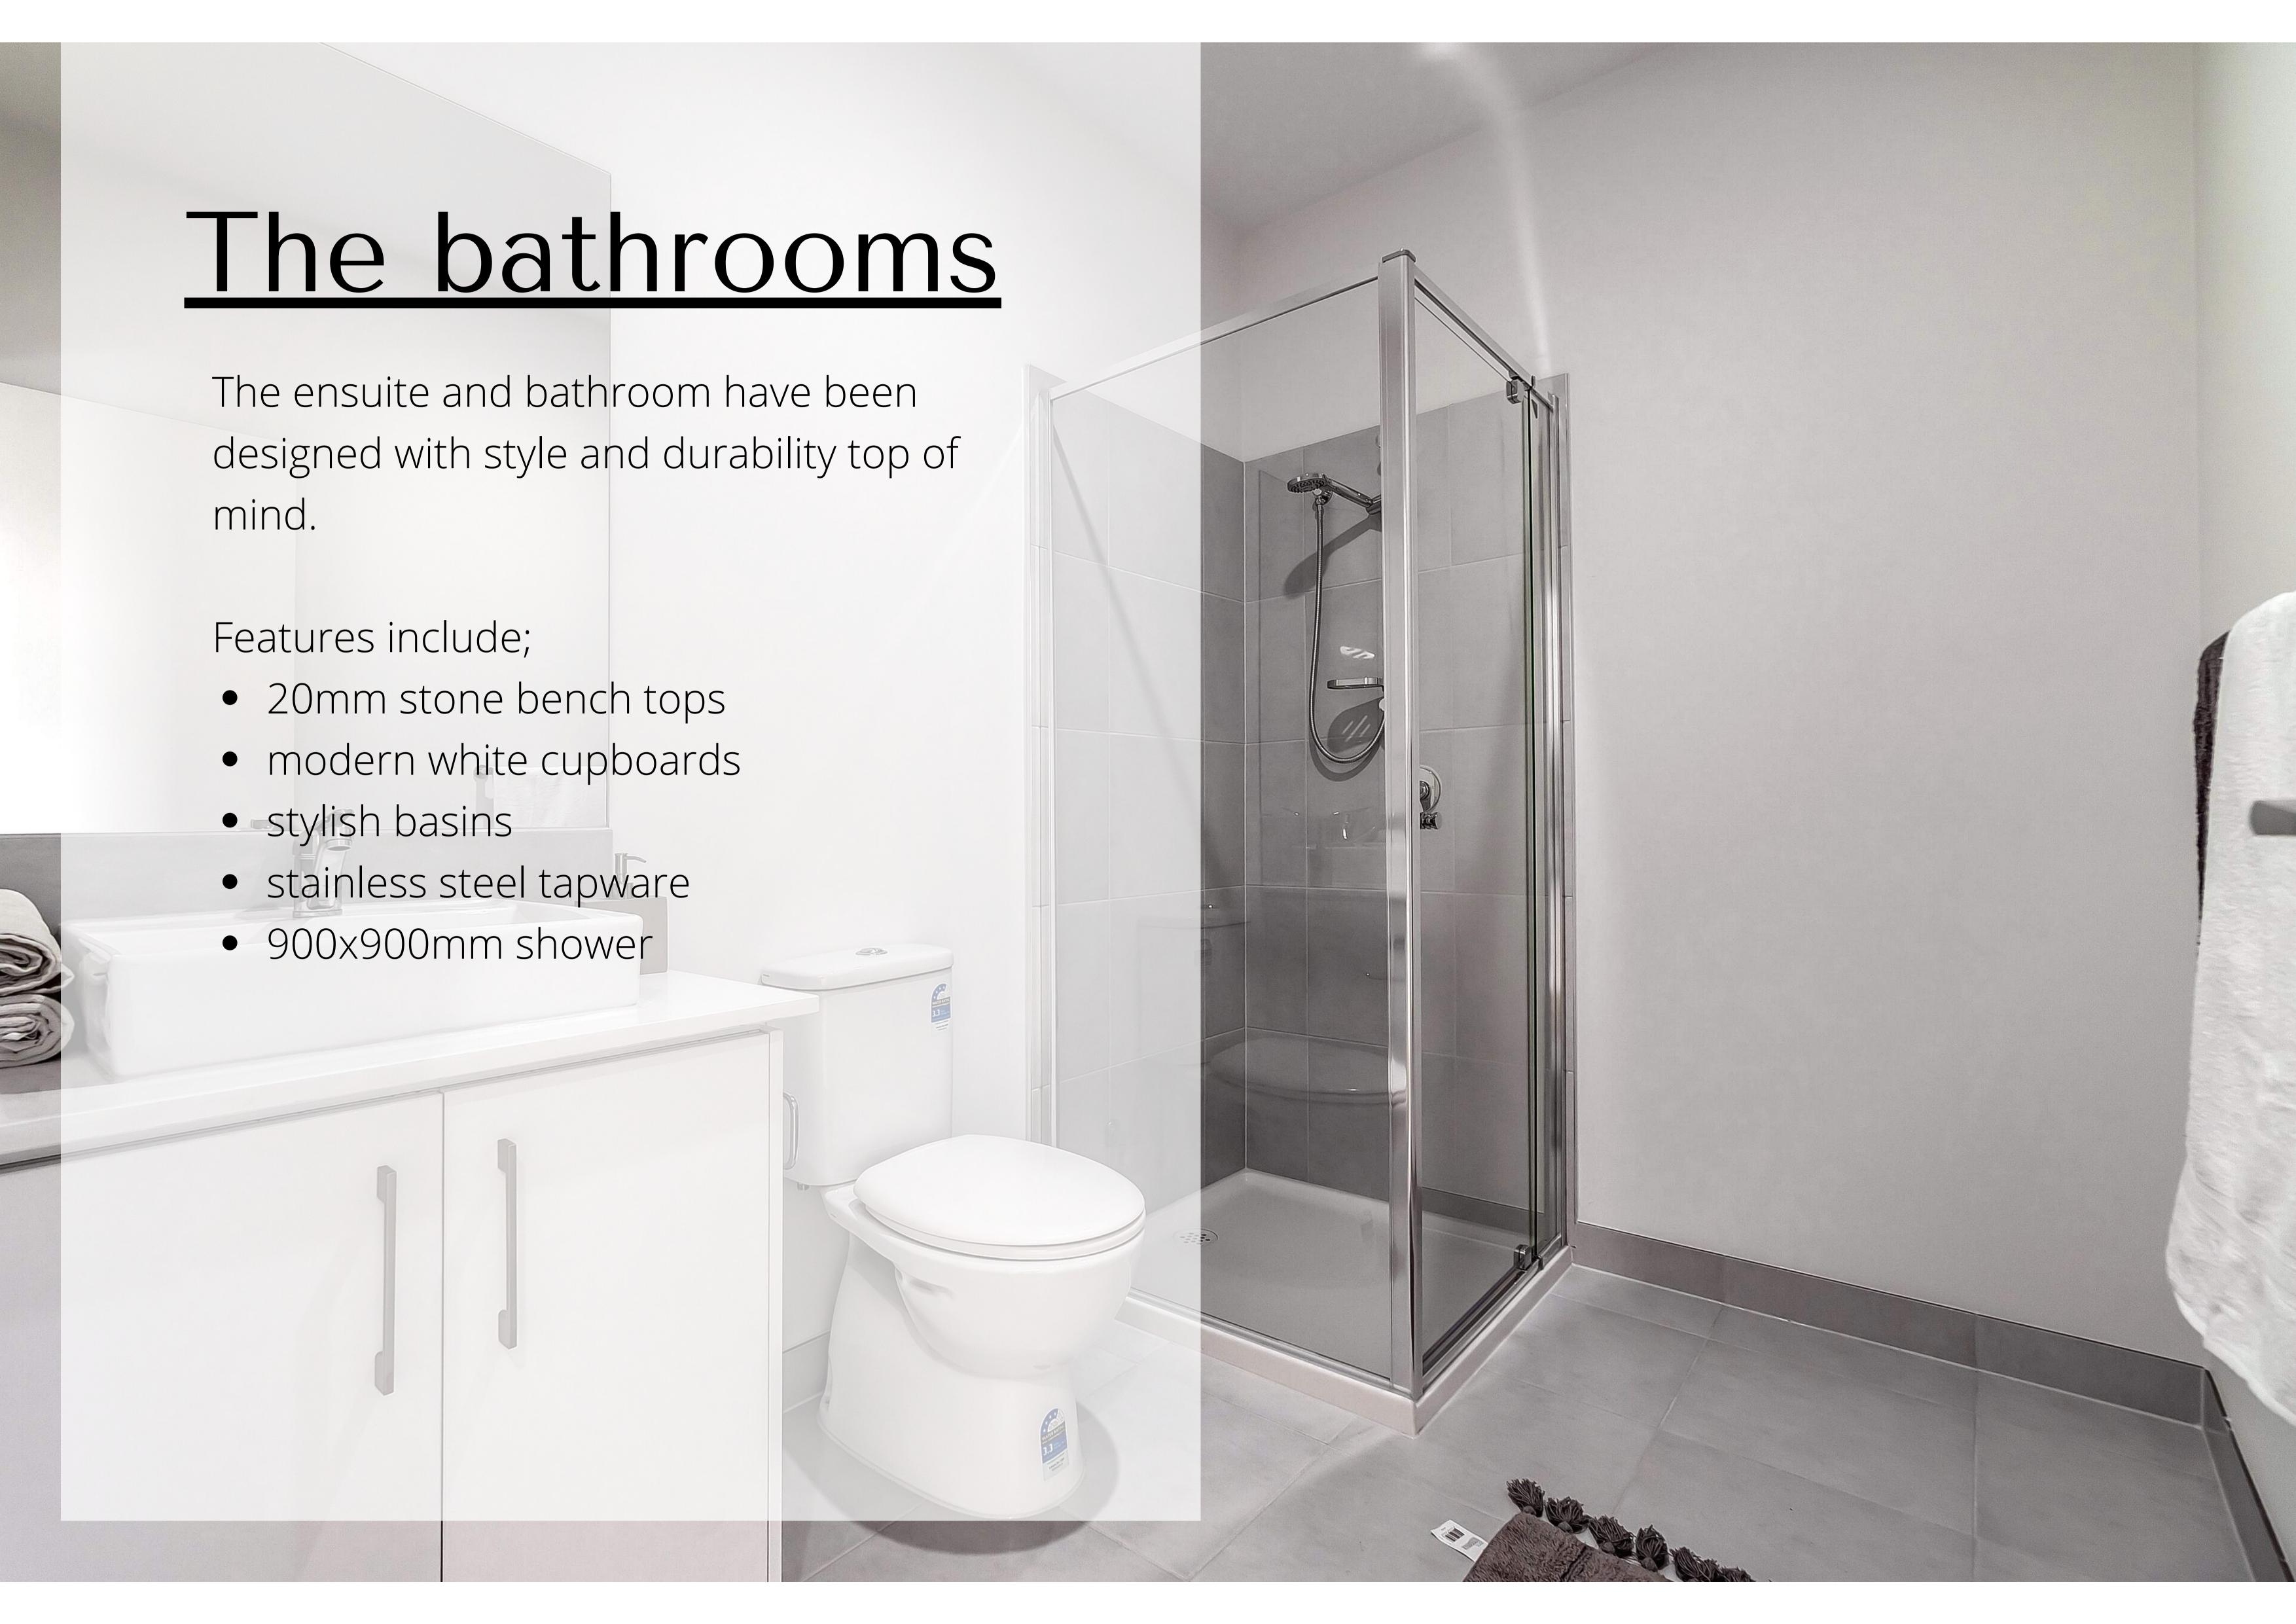

## The features

- Front landscaping
- Remote operated single garage
- Backyard with storage shed
- Ducted heating
- Evaporative cooling

- Downlights throughout
- Stylish timber laminate flooring (living, kitchen, entry)
- Carpet (bedrooms)
- Roller blinds to all windows