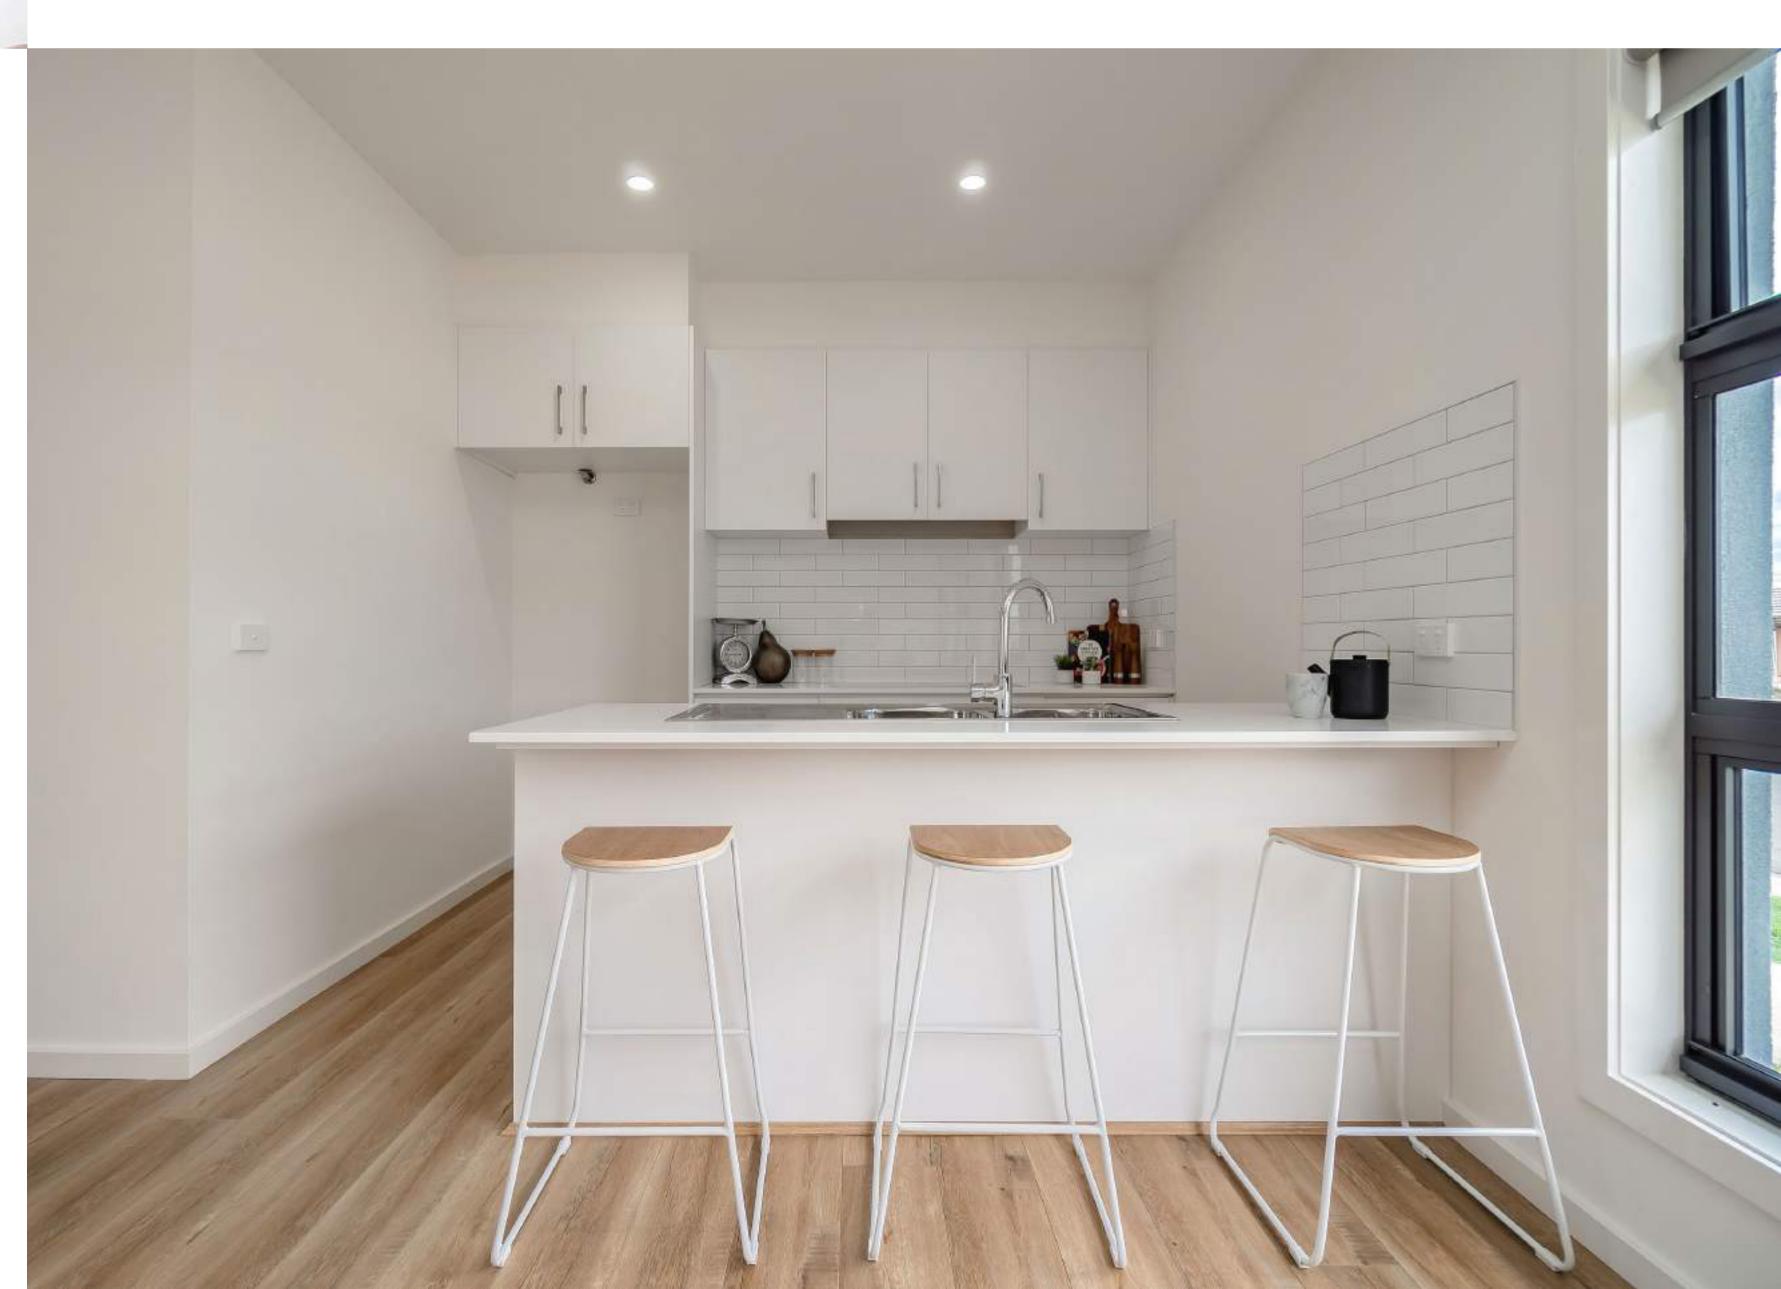

## The kitchen

Equipped with 20mm stone bench tops and classic white overhead cupboards & soft close drawers.

Large double bowl stainless steel sink & tapware.

900mm stainless steel rangehood, cooktop & oven. Stainless steel dishwasher.

Stylish subway tile splashback.