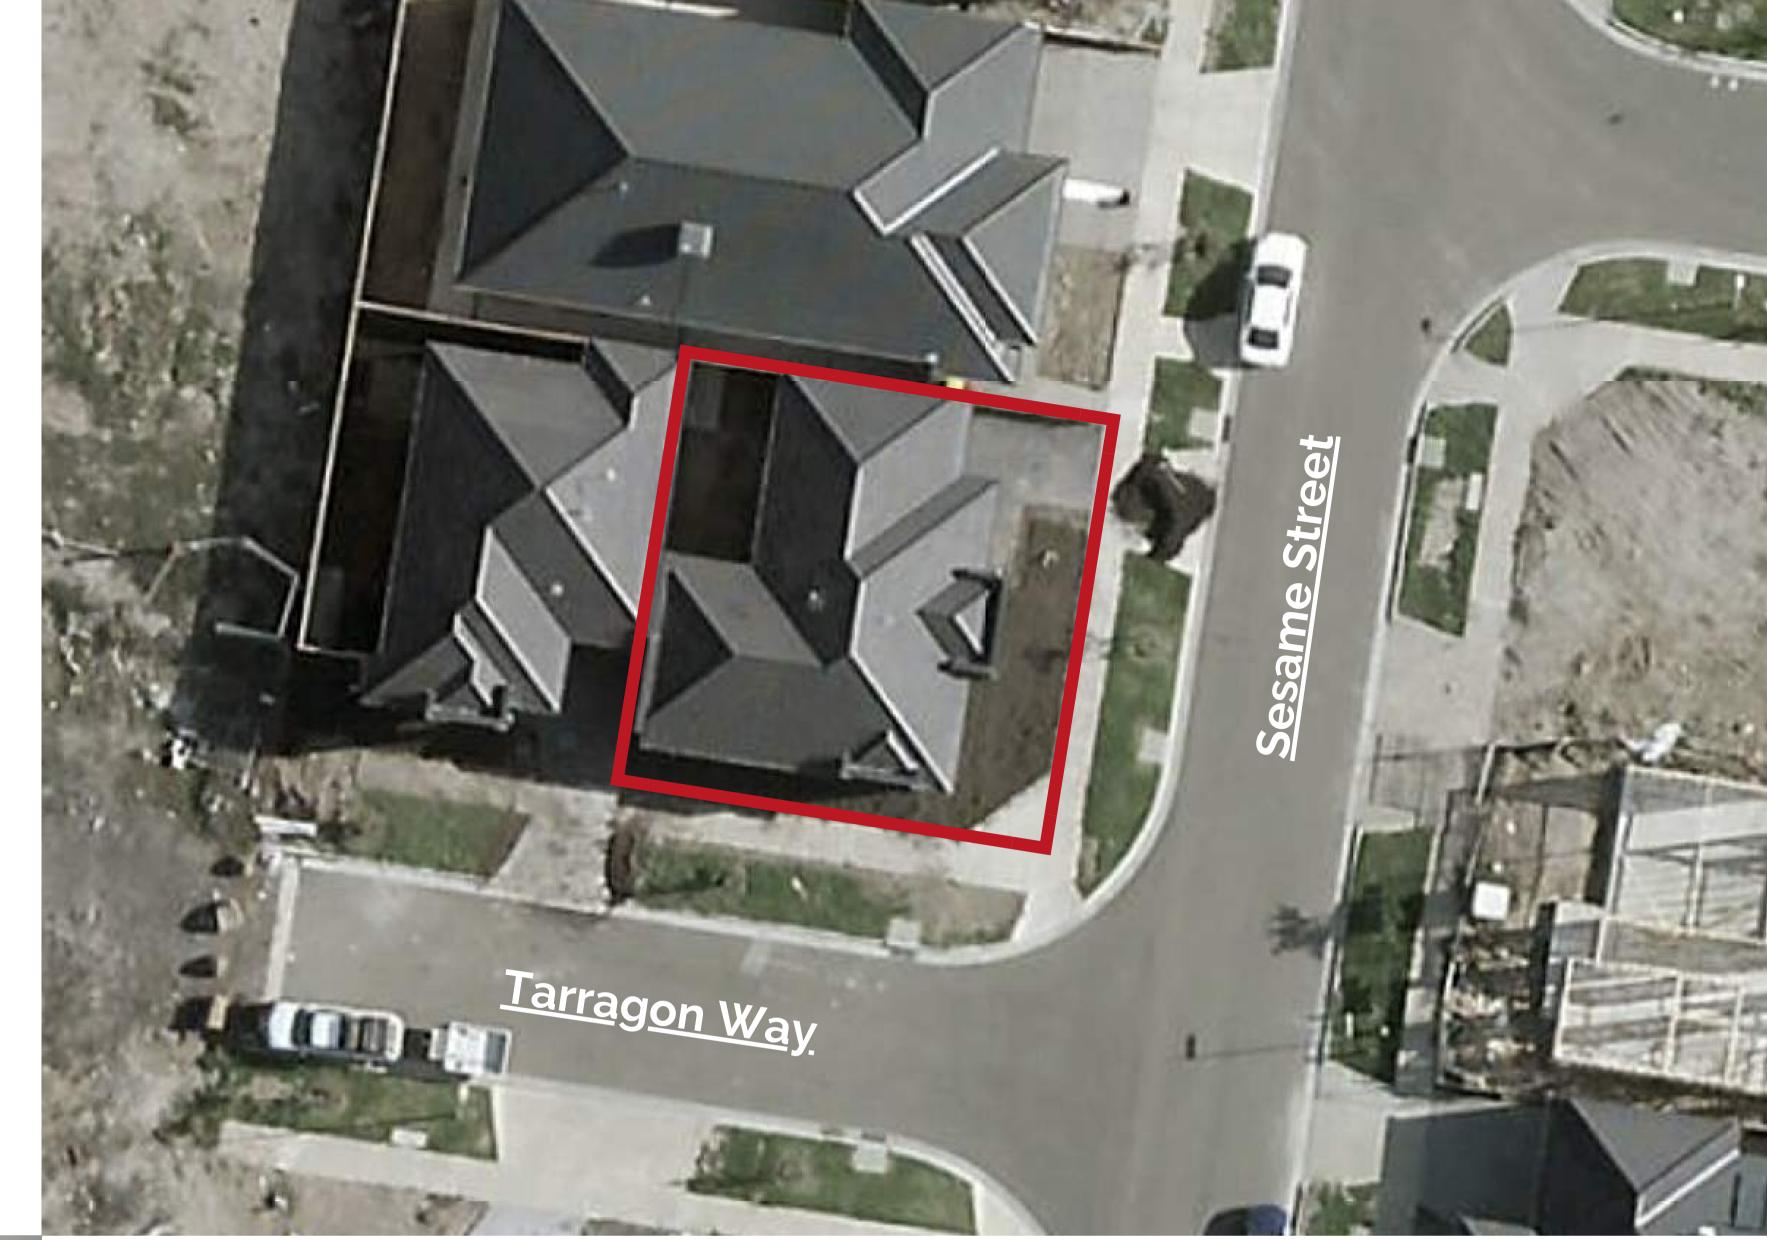

## The area

# The residence

A spacious 3 bedroom home, flooded with natural light, situated on a wide corner lot in Mickleham's newest community, Botanical.