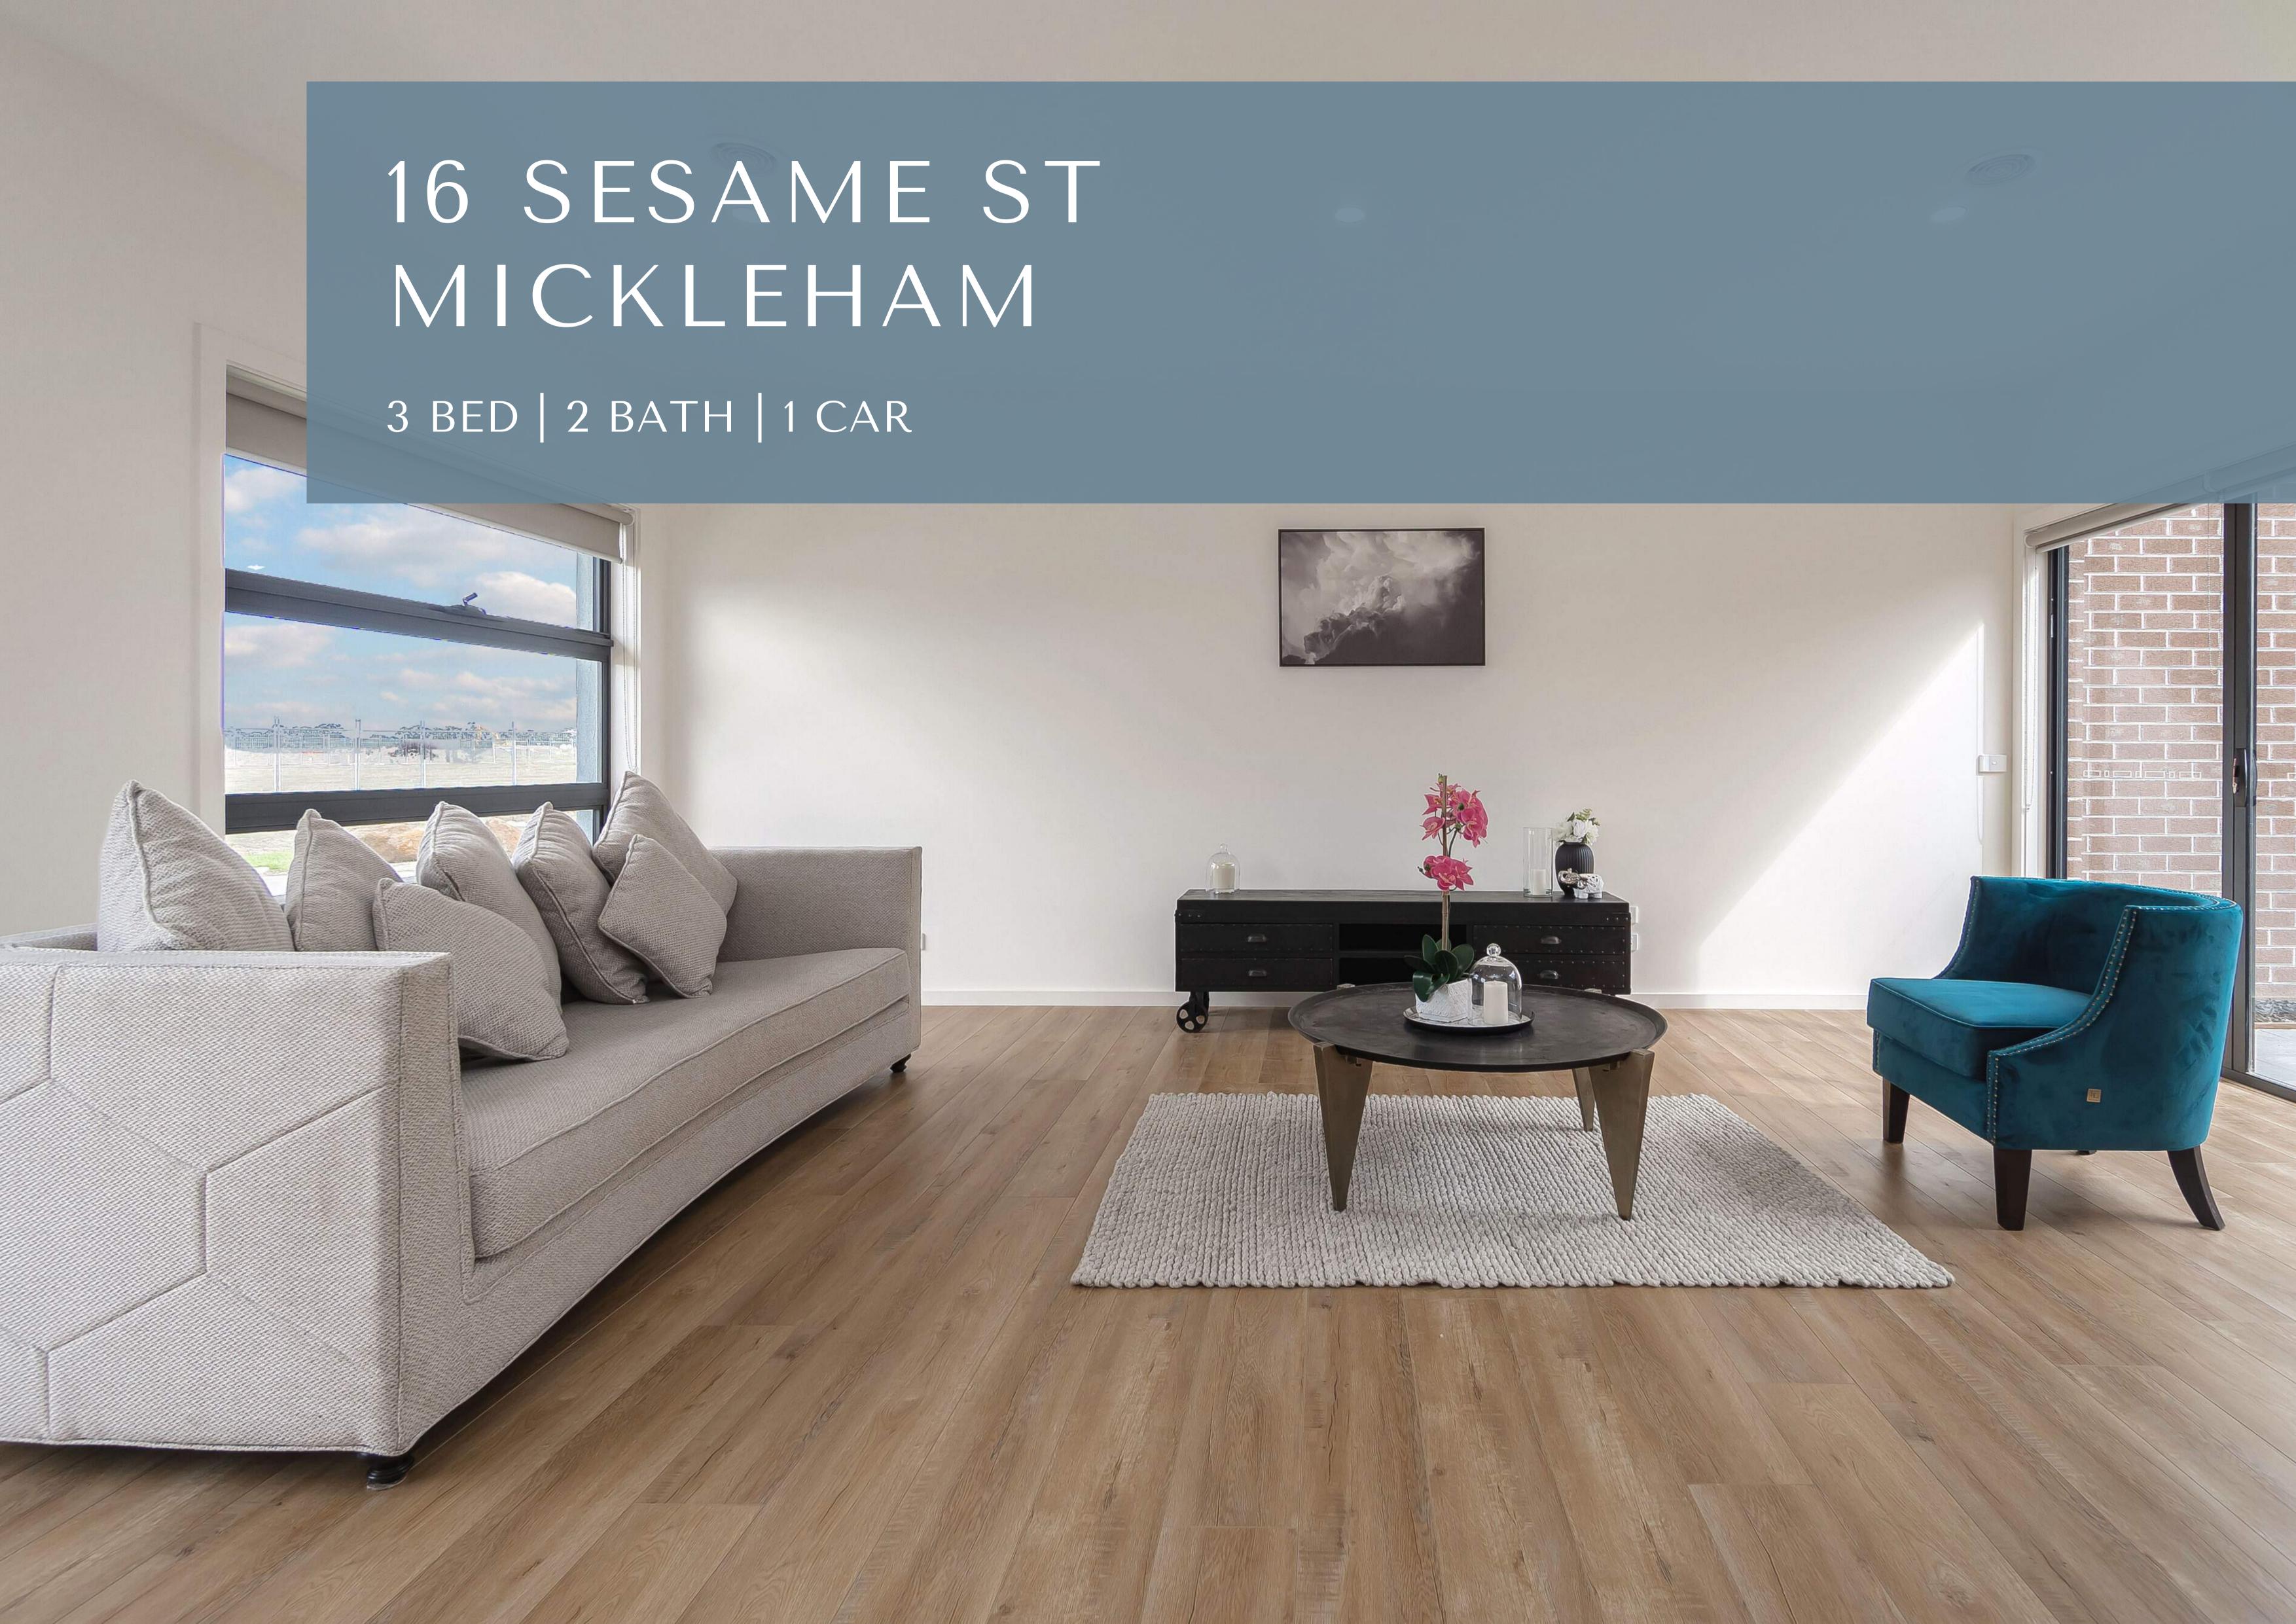

# The residence

A spacious 3 bedroom home, flooded with natural light, situated on a wide corner lot in Mickleham's newest community, Botanical.

# The living & dining

This light-filled, open-plan living, meals and dining space is suitable for the whole family to enjoy. Lit up by a number of downlights & large designer windows.

Guests will notice the statement this timber laminate flooring makes upon entrance, providing a sense of lasting style.

Keep cool in summer and warm in winter with the likes of Ducted Heating and Evaporative Cooling systems that operate throughout the entire home.