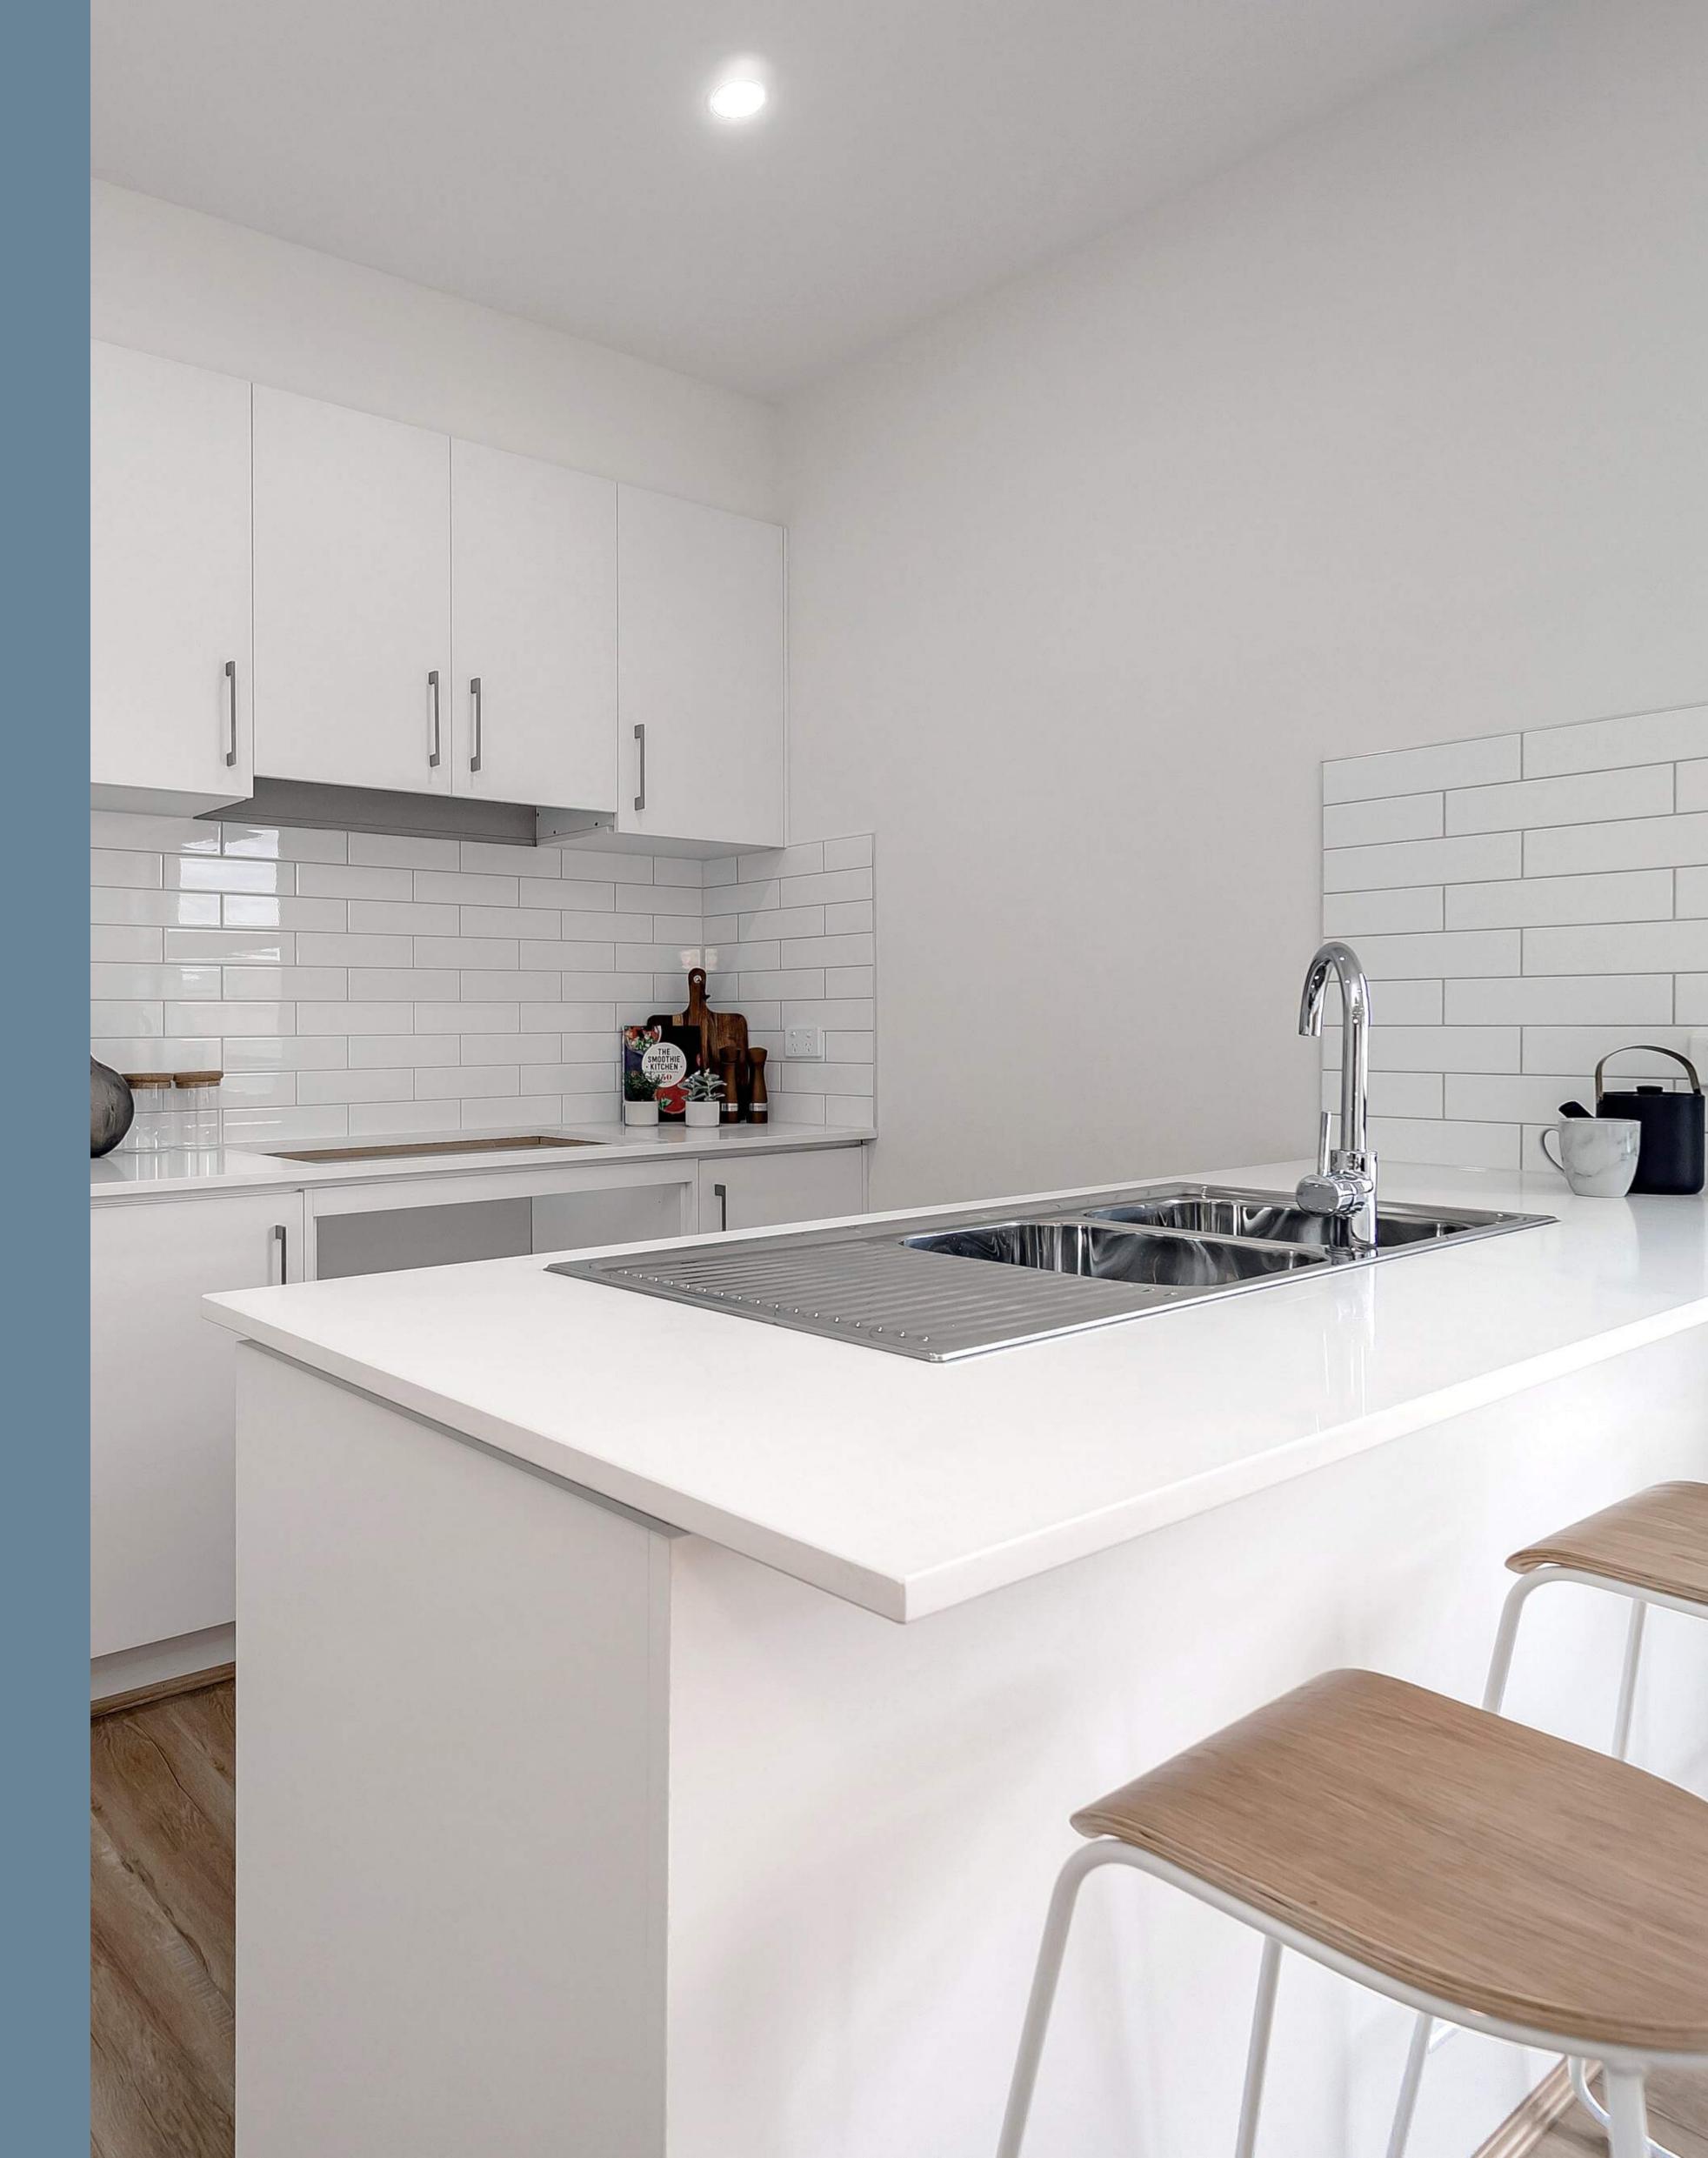

## The kitchen

Equipped with 20mm stone bench tops and classic white overhead cupboards & soft close drawers.

Large double bowl stainless steel sink & tapware.

900mm stainless steel rangehood, cooktop & oven. Stainless steel dishwasher.

Stylish subway tile splashback.