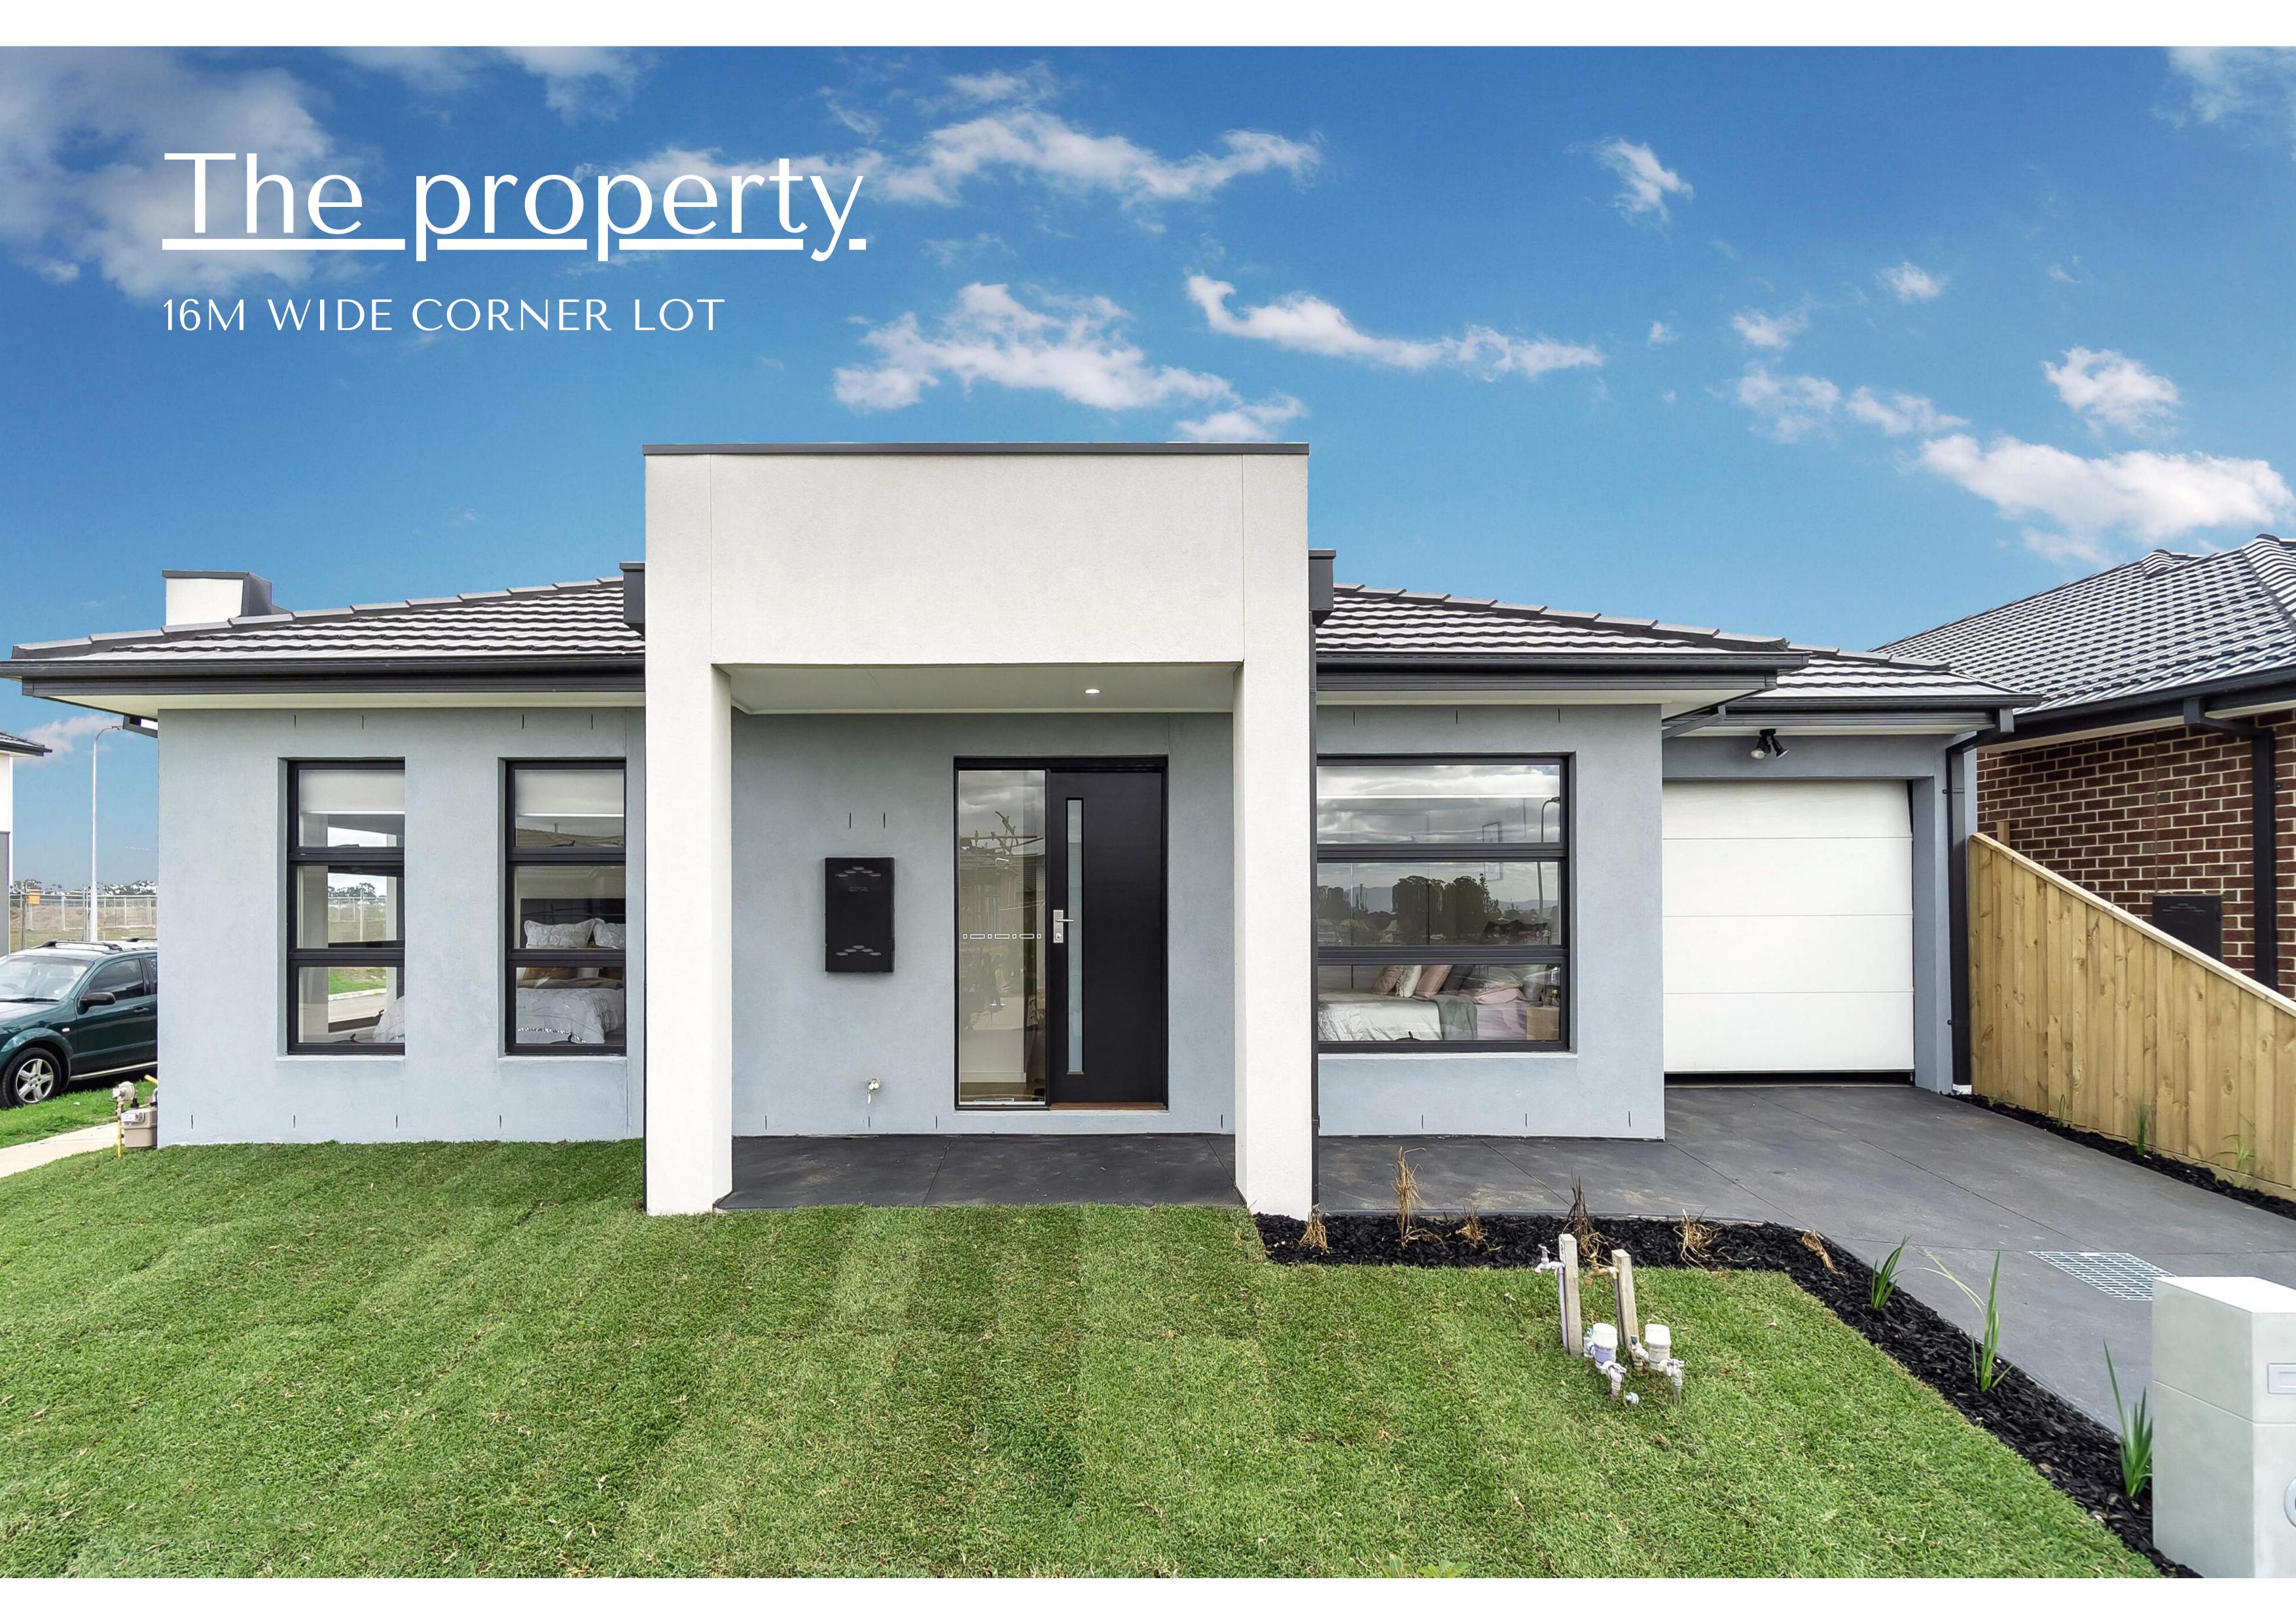

# The residence

A spacious 3 bedroom home, flooded with natural light, situated on a wide corner lot in Mickleham's newest community, Botanical.

## The features

- Front landscaping
- Remote operated single garage
- Backyard with storage shed
- Ducted heating
- Evaporative cooling

- Downlights throughout
- Stylish timber laminate flooring (living, kitchen, entry)
- Carpet (bedrooms)
- Roller blinds to all windows