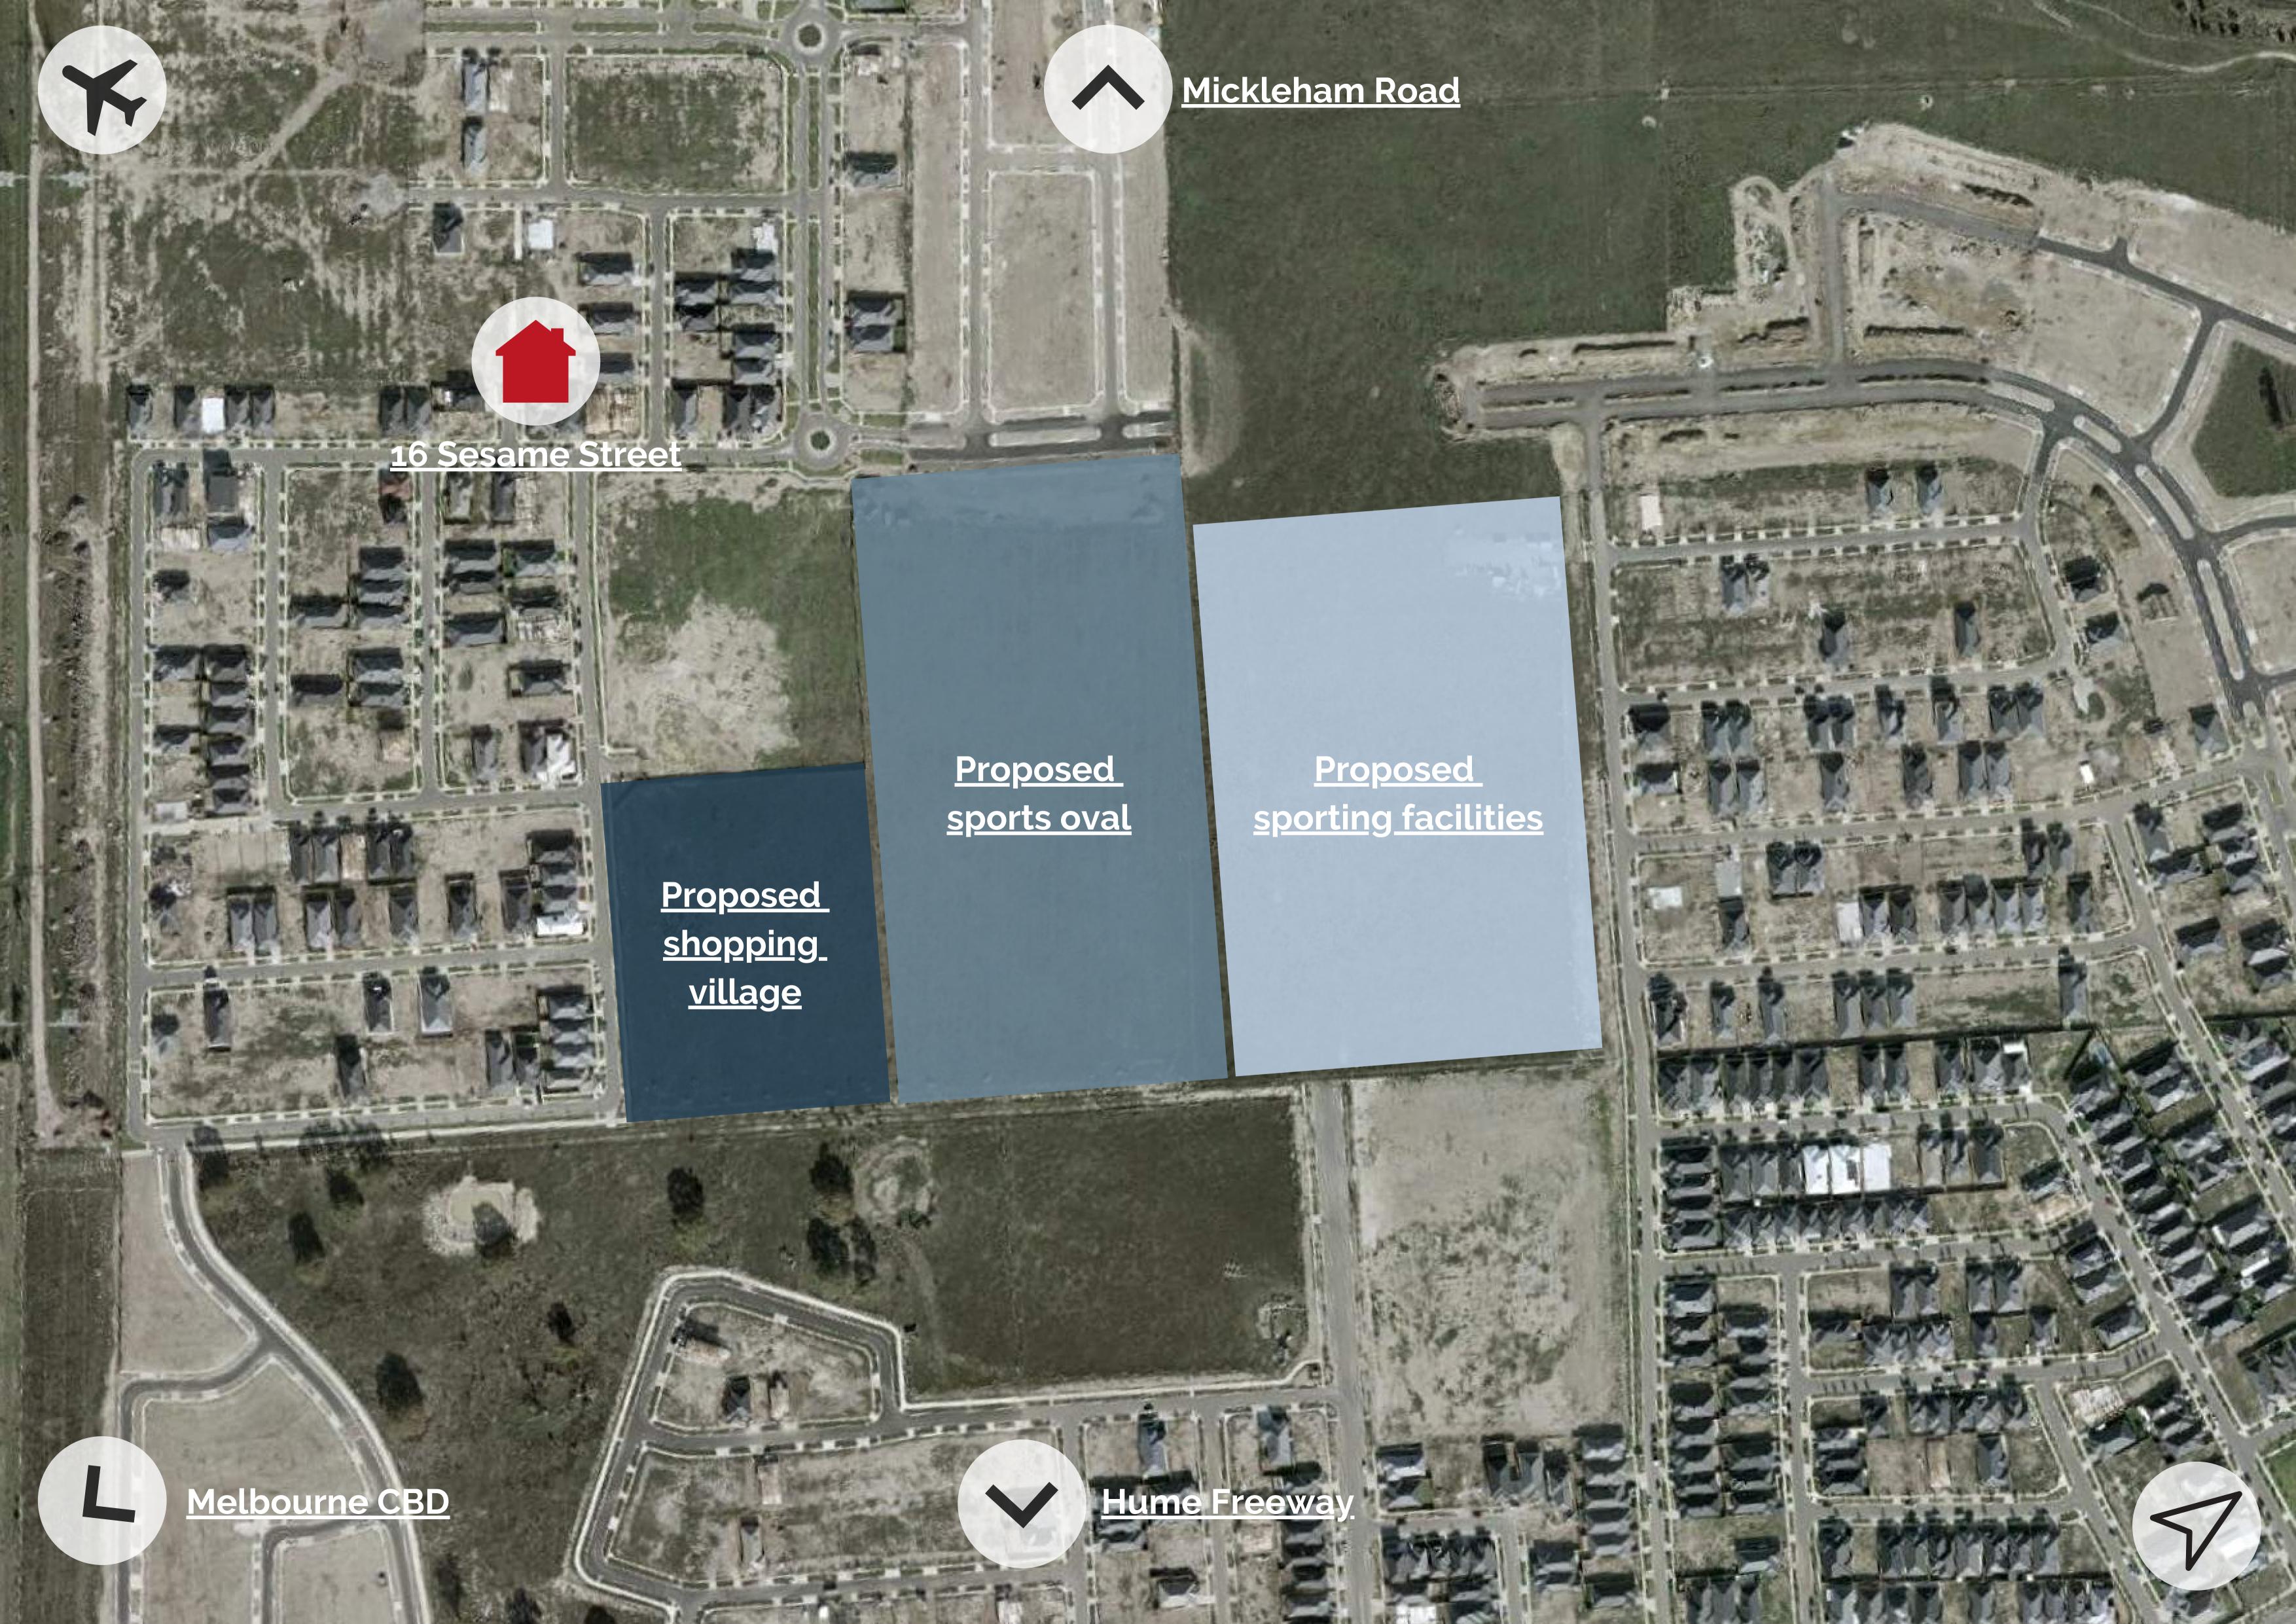

### Melbourne CBD 40 minute drive

Craigieburn Central
10 minute drive

Melbourne Airport
20 minute drive

Donnybrook Station
10 minute drive

Hume Freeway
10 minute drive

Northern Hospital
25 minute drive

Craigieburn Secondary
School
15 minute drive

Mickleham Primary
School
5 minute drive

## The area