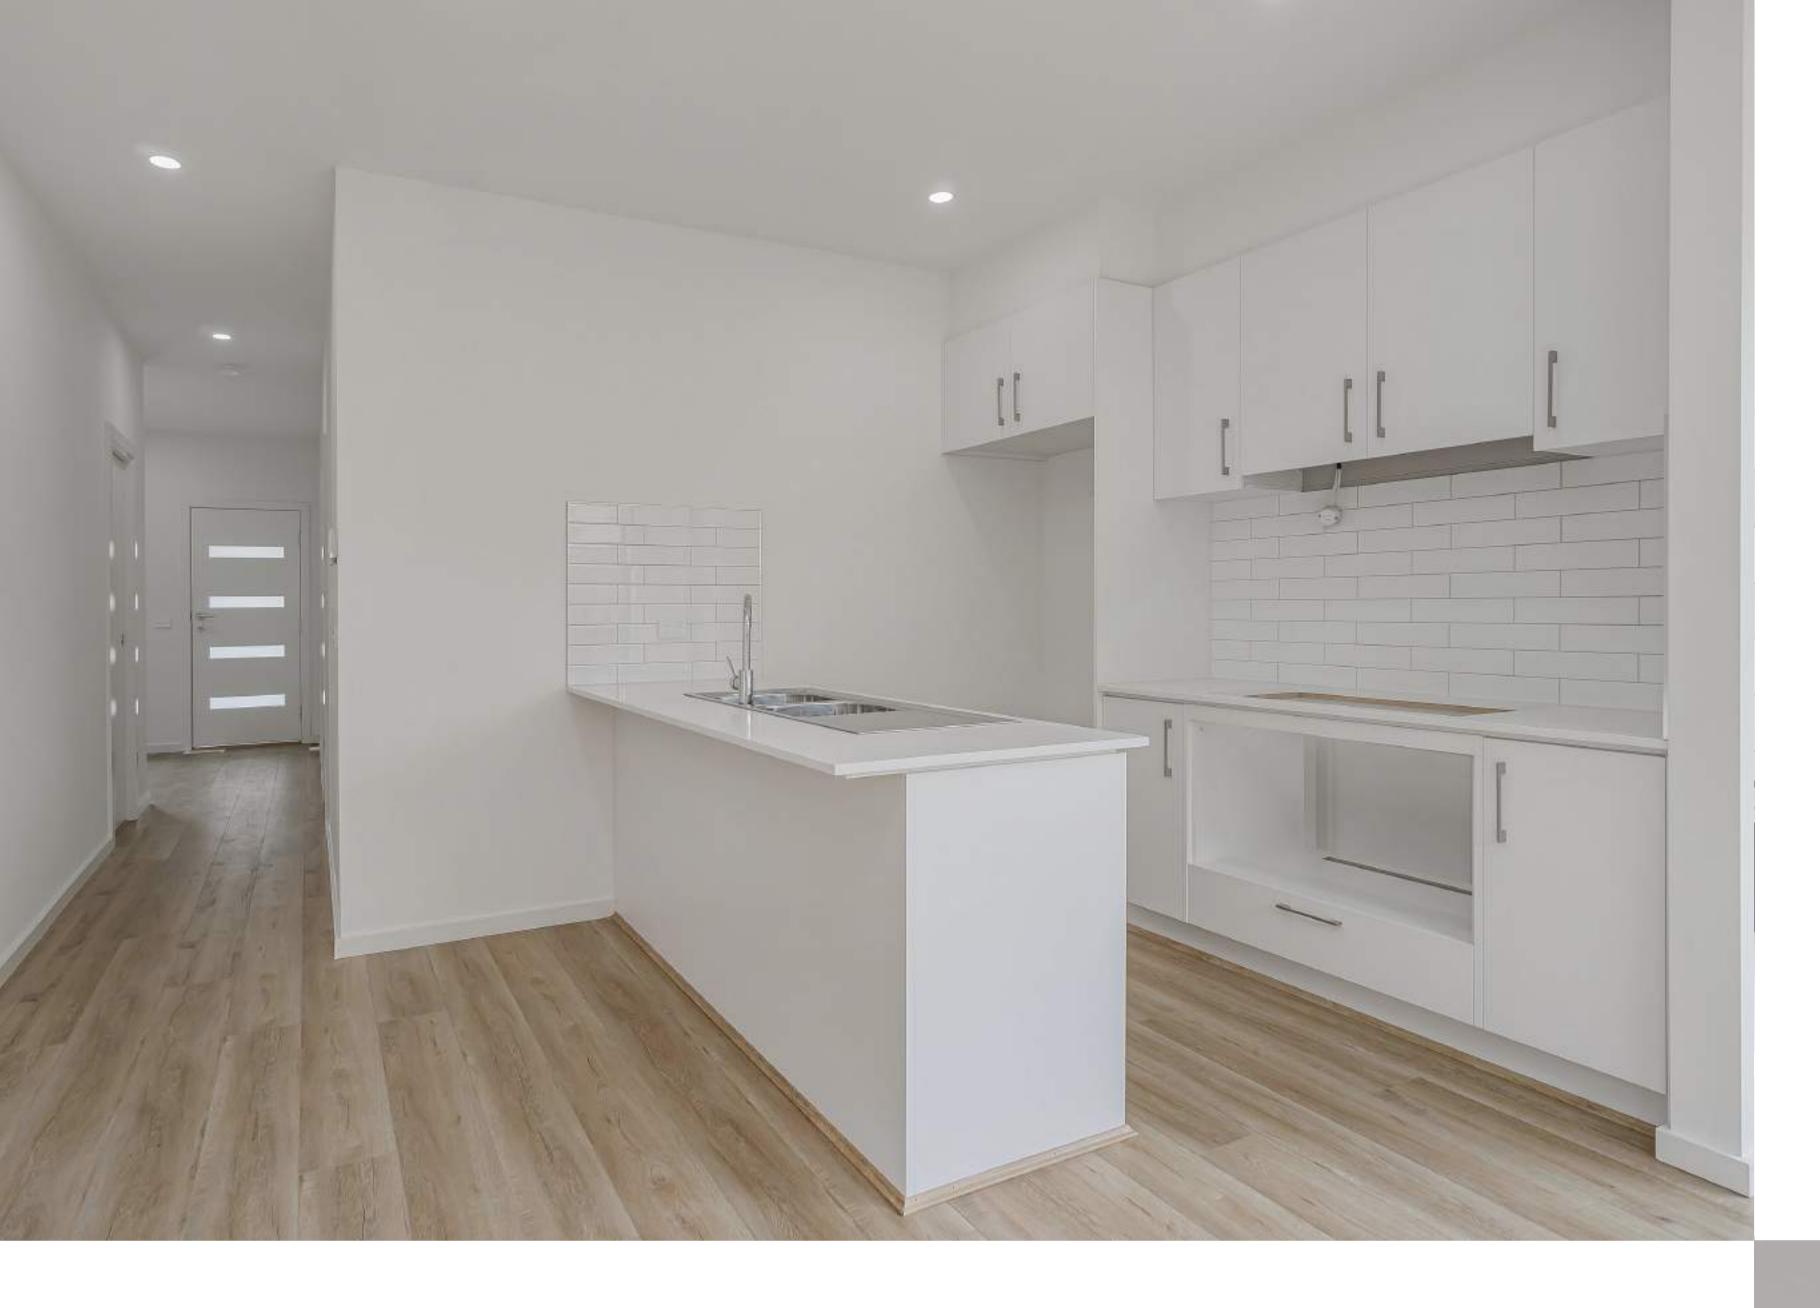

## The kitchen

Equipped with 20mm stone bench tops and classic white overhead cupboards & soft close drawers.

• Stylish timber laminate flooring (living,

Large double bowl stainless steel sink & tapware.

900mm stainless steel rangehood, cooktop & oven. Stainless steel dishwasher.

Stylish subway tile splashback.