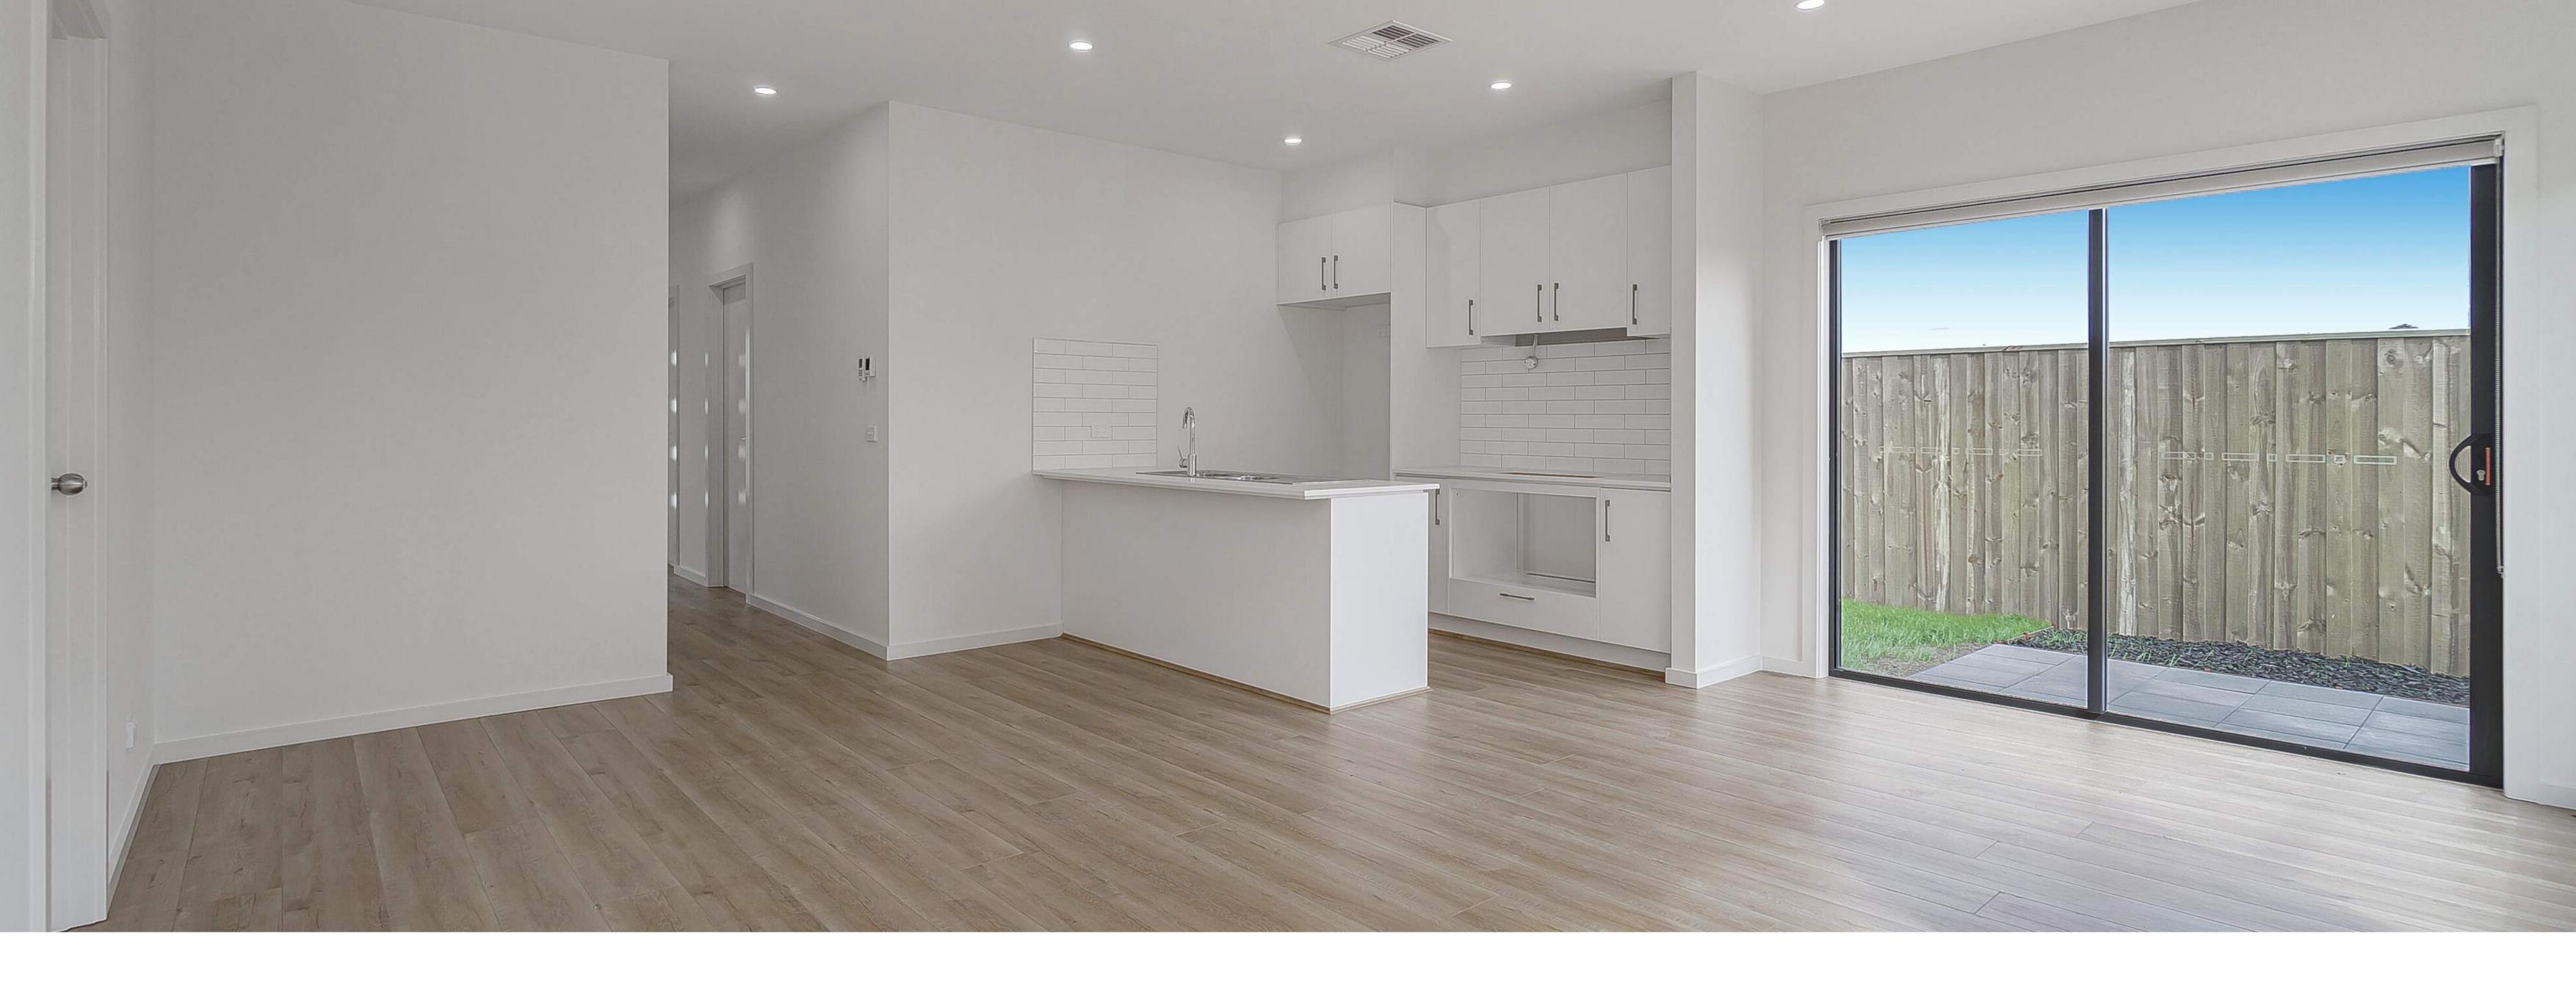

# The living & dining

This light-filled, open-plan living, meals and dining space is suitable for the whole family to enjoy. Lit up by a number of downlights & large windows.

Guests will notice the statement this timber laminate flooring makes upon entrance, providing a sense of lasting style.

Keep cool in summer and warm in winter with the likes of Ducted Heating and Evaporative Cooling systems that operate throughout the entire home.

Secluded from the family living and meals area, this generously sized study nook at the front of the home, is the perfect place to get in some extra hours of business or study.