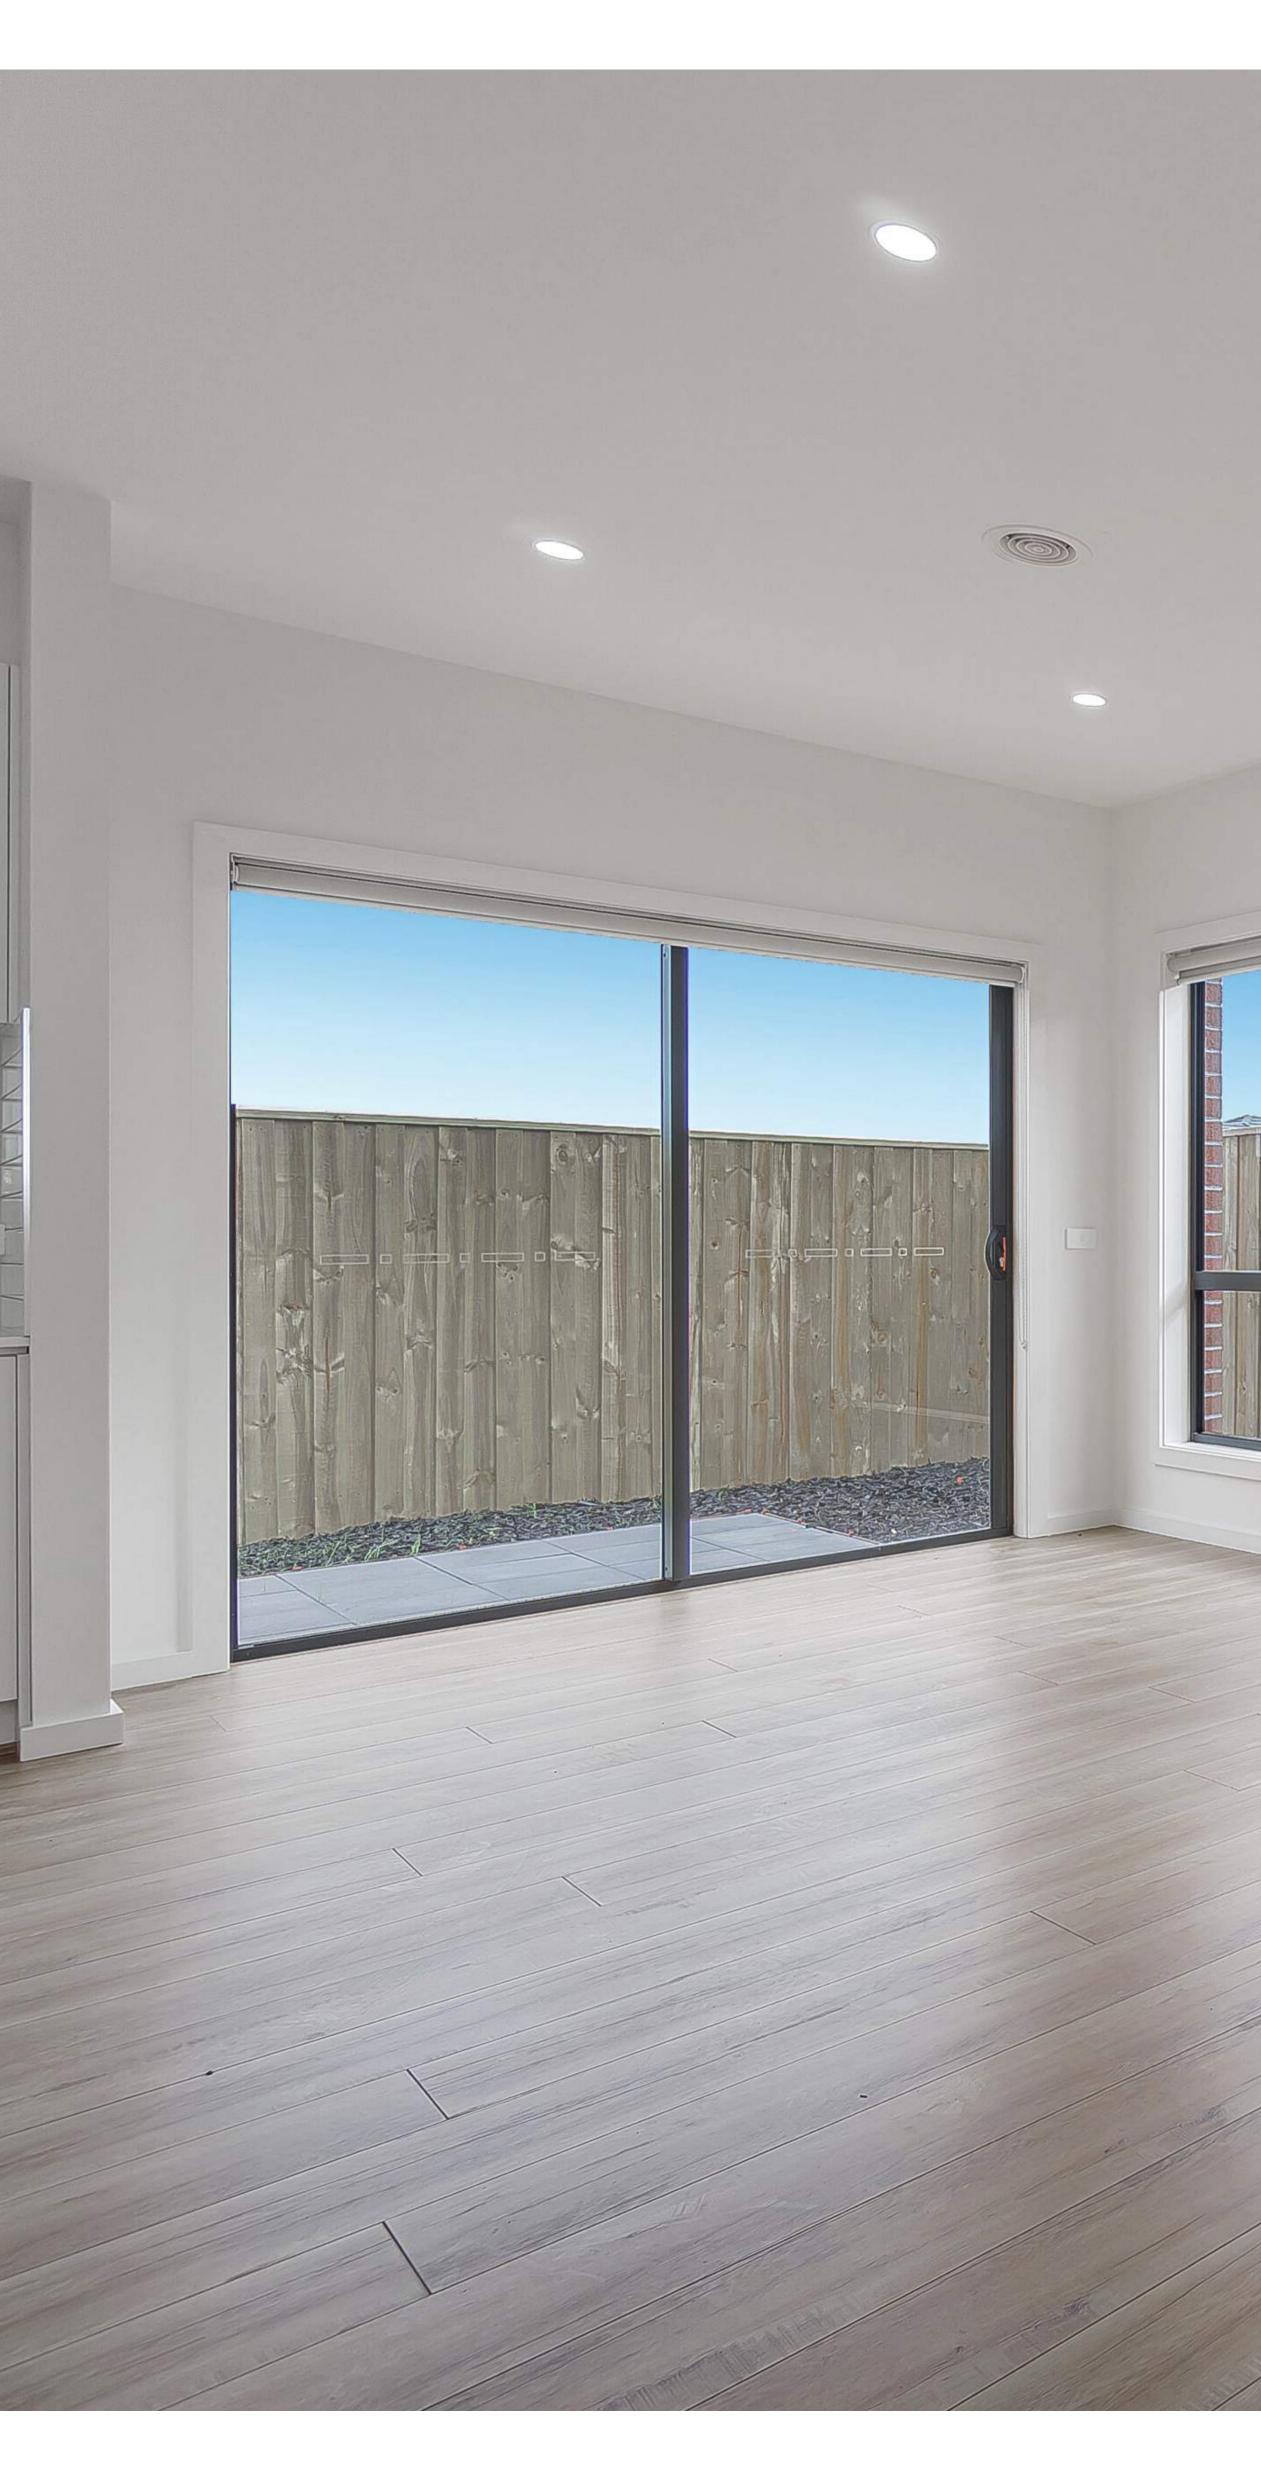

# The living & dining

This light-filled, open-plan living, meals and dining space is suitable for the whole family to enjoy. Lit up by a number of downlights & large windows.

Guests will notice the statement this timber laminate flooring makes upon entrance, providing a sense of lasting style.

Keep cool in summer and warm in winter with the likes of Ducted Heating and Evaporative Cooling systems that operate throughout the entire home.

Secluded from the family living and meals area, this generously sized study nook at the front of the home, is the perfect place to get in some extra hours of business or study.