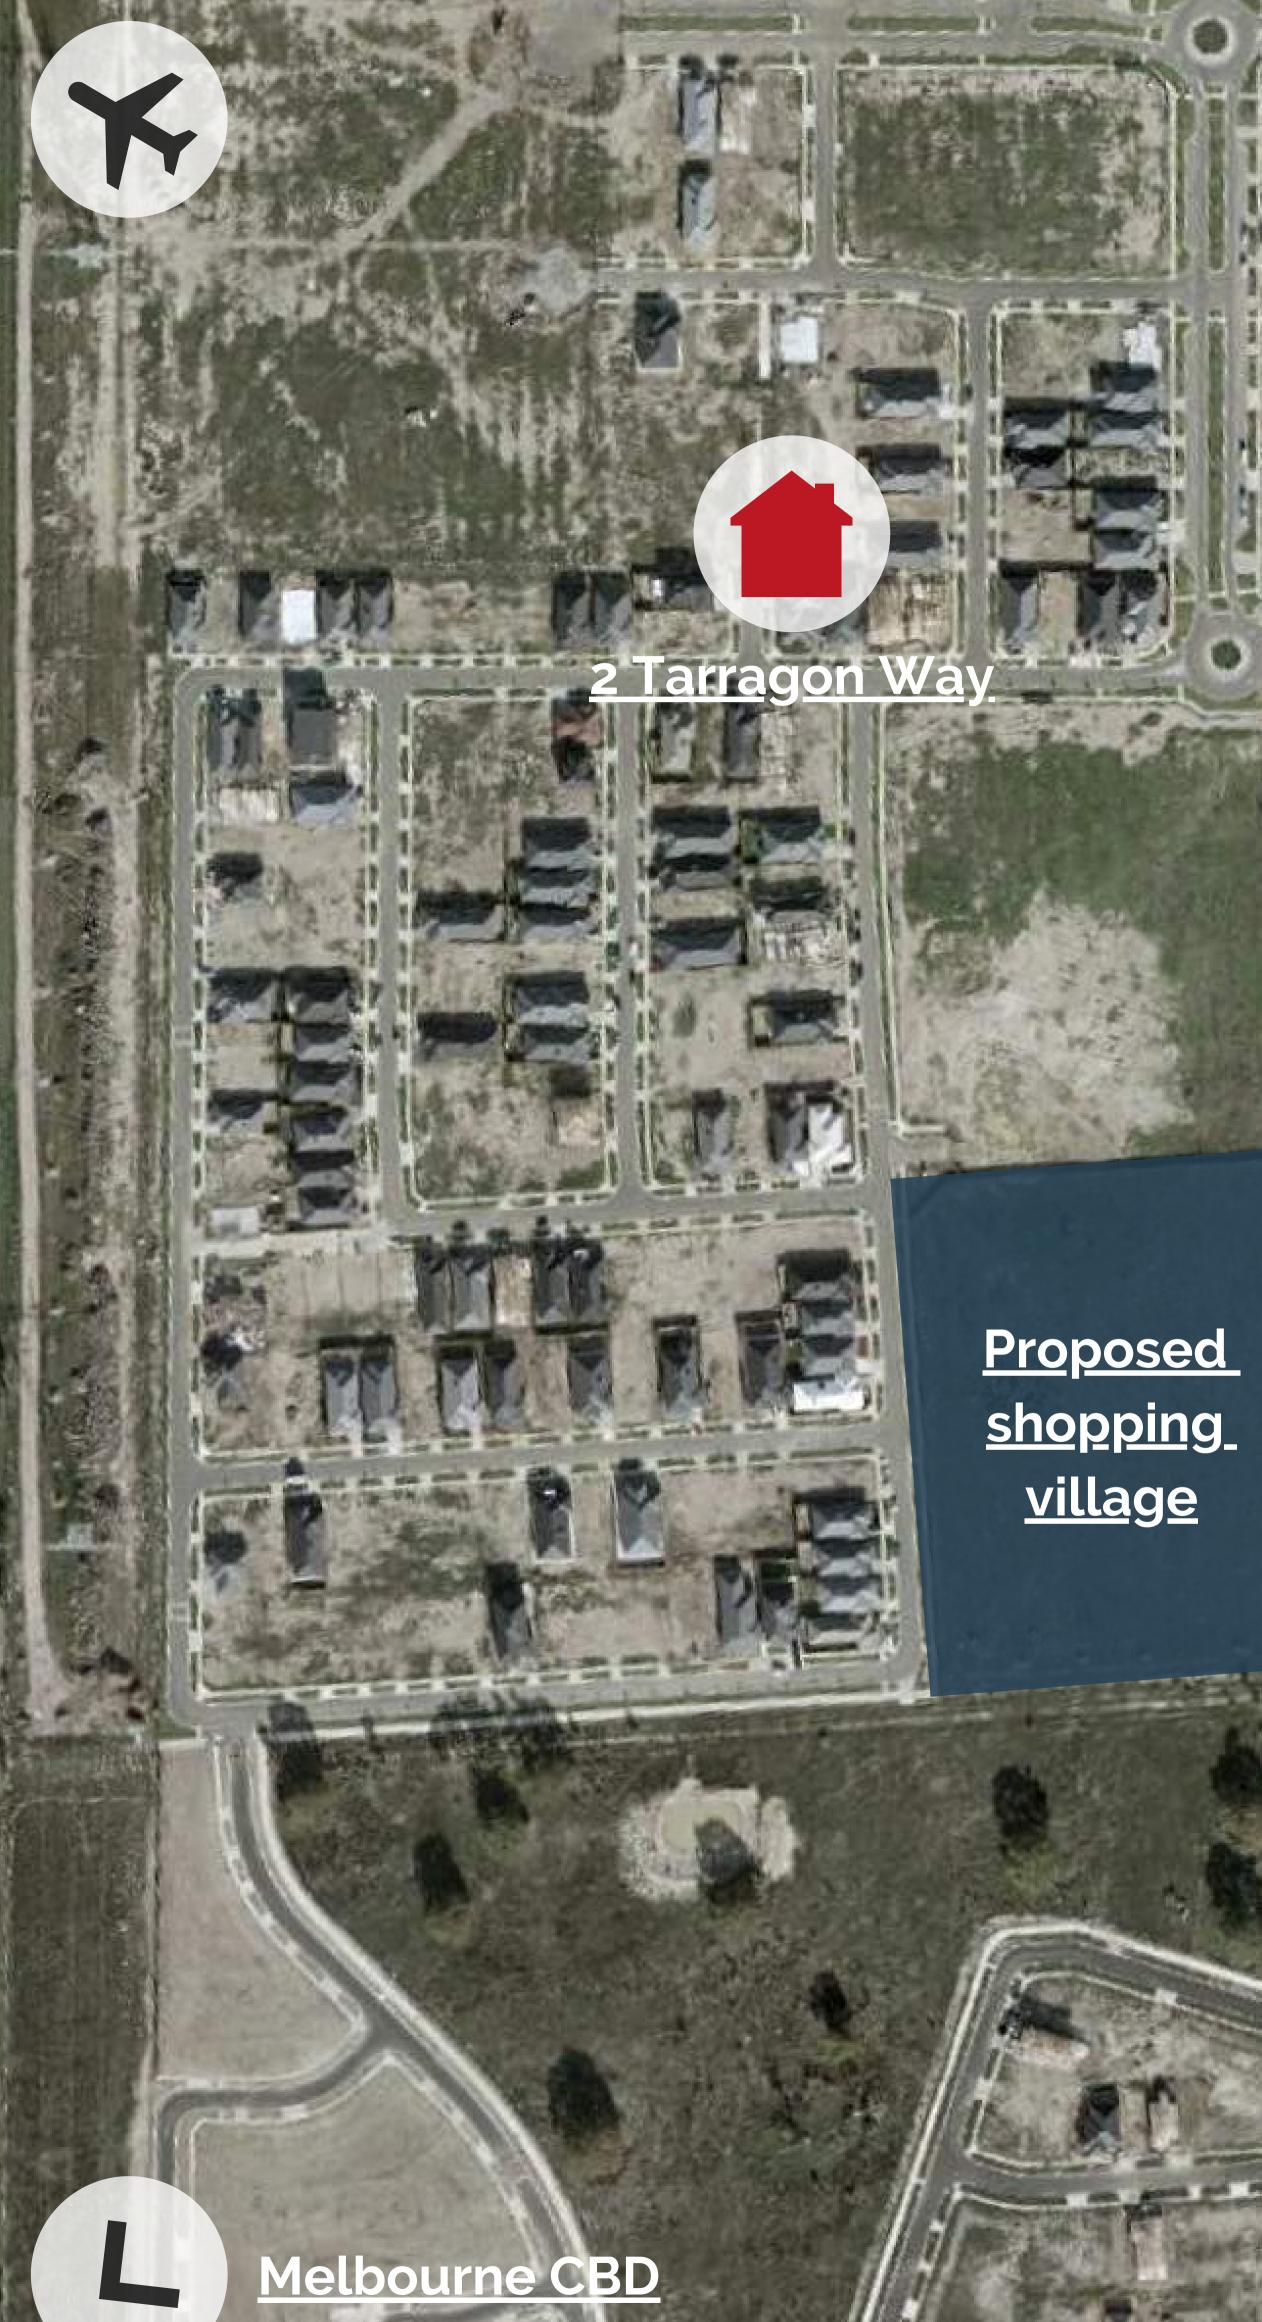

### 2 TARRAGON WAY MICKLEHAM 3 BED STUDY 2 BATH 1 CAR

**Melbourne CBD** 40 minute drive

**Craigieburn Central** 10 minute drive

Melbourne Airport 20 minute drive

**Hume Freeway** 10 minute drive

**Northern Hospital** 25 minute drive

**Craigieburn Secondary** School 15 minute drive

**Mickleham Primary** School 5 minute drive

### **Proposed** <u>sports oval</u>

### **Proposed** <u>sporting facilities</u>

Hume Freewa

### The residence

A light-filled 3 bedroom home situated in Mickleham's newest community, Botanical, just steps away from proposed sporting facilities and shopping village.