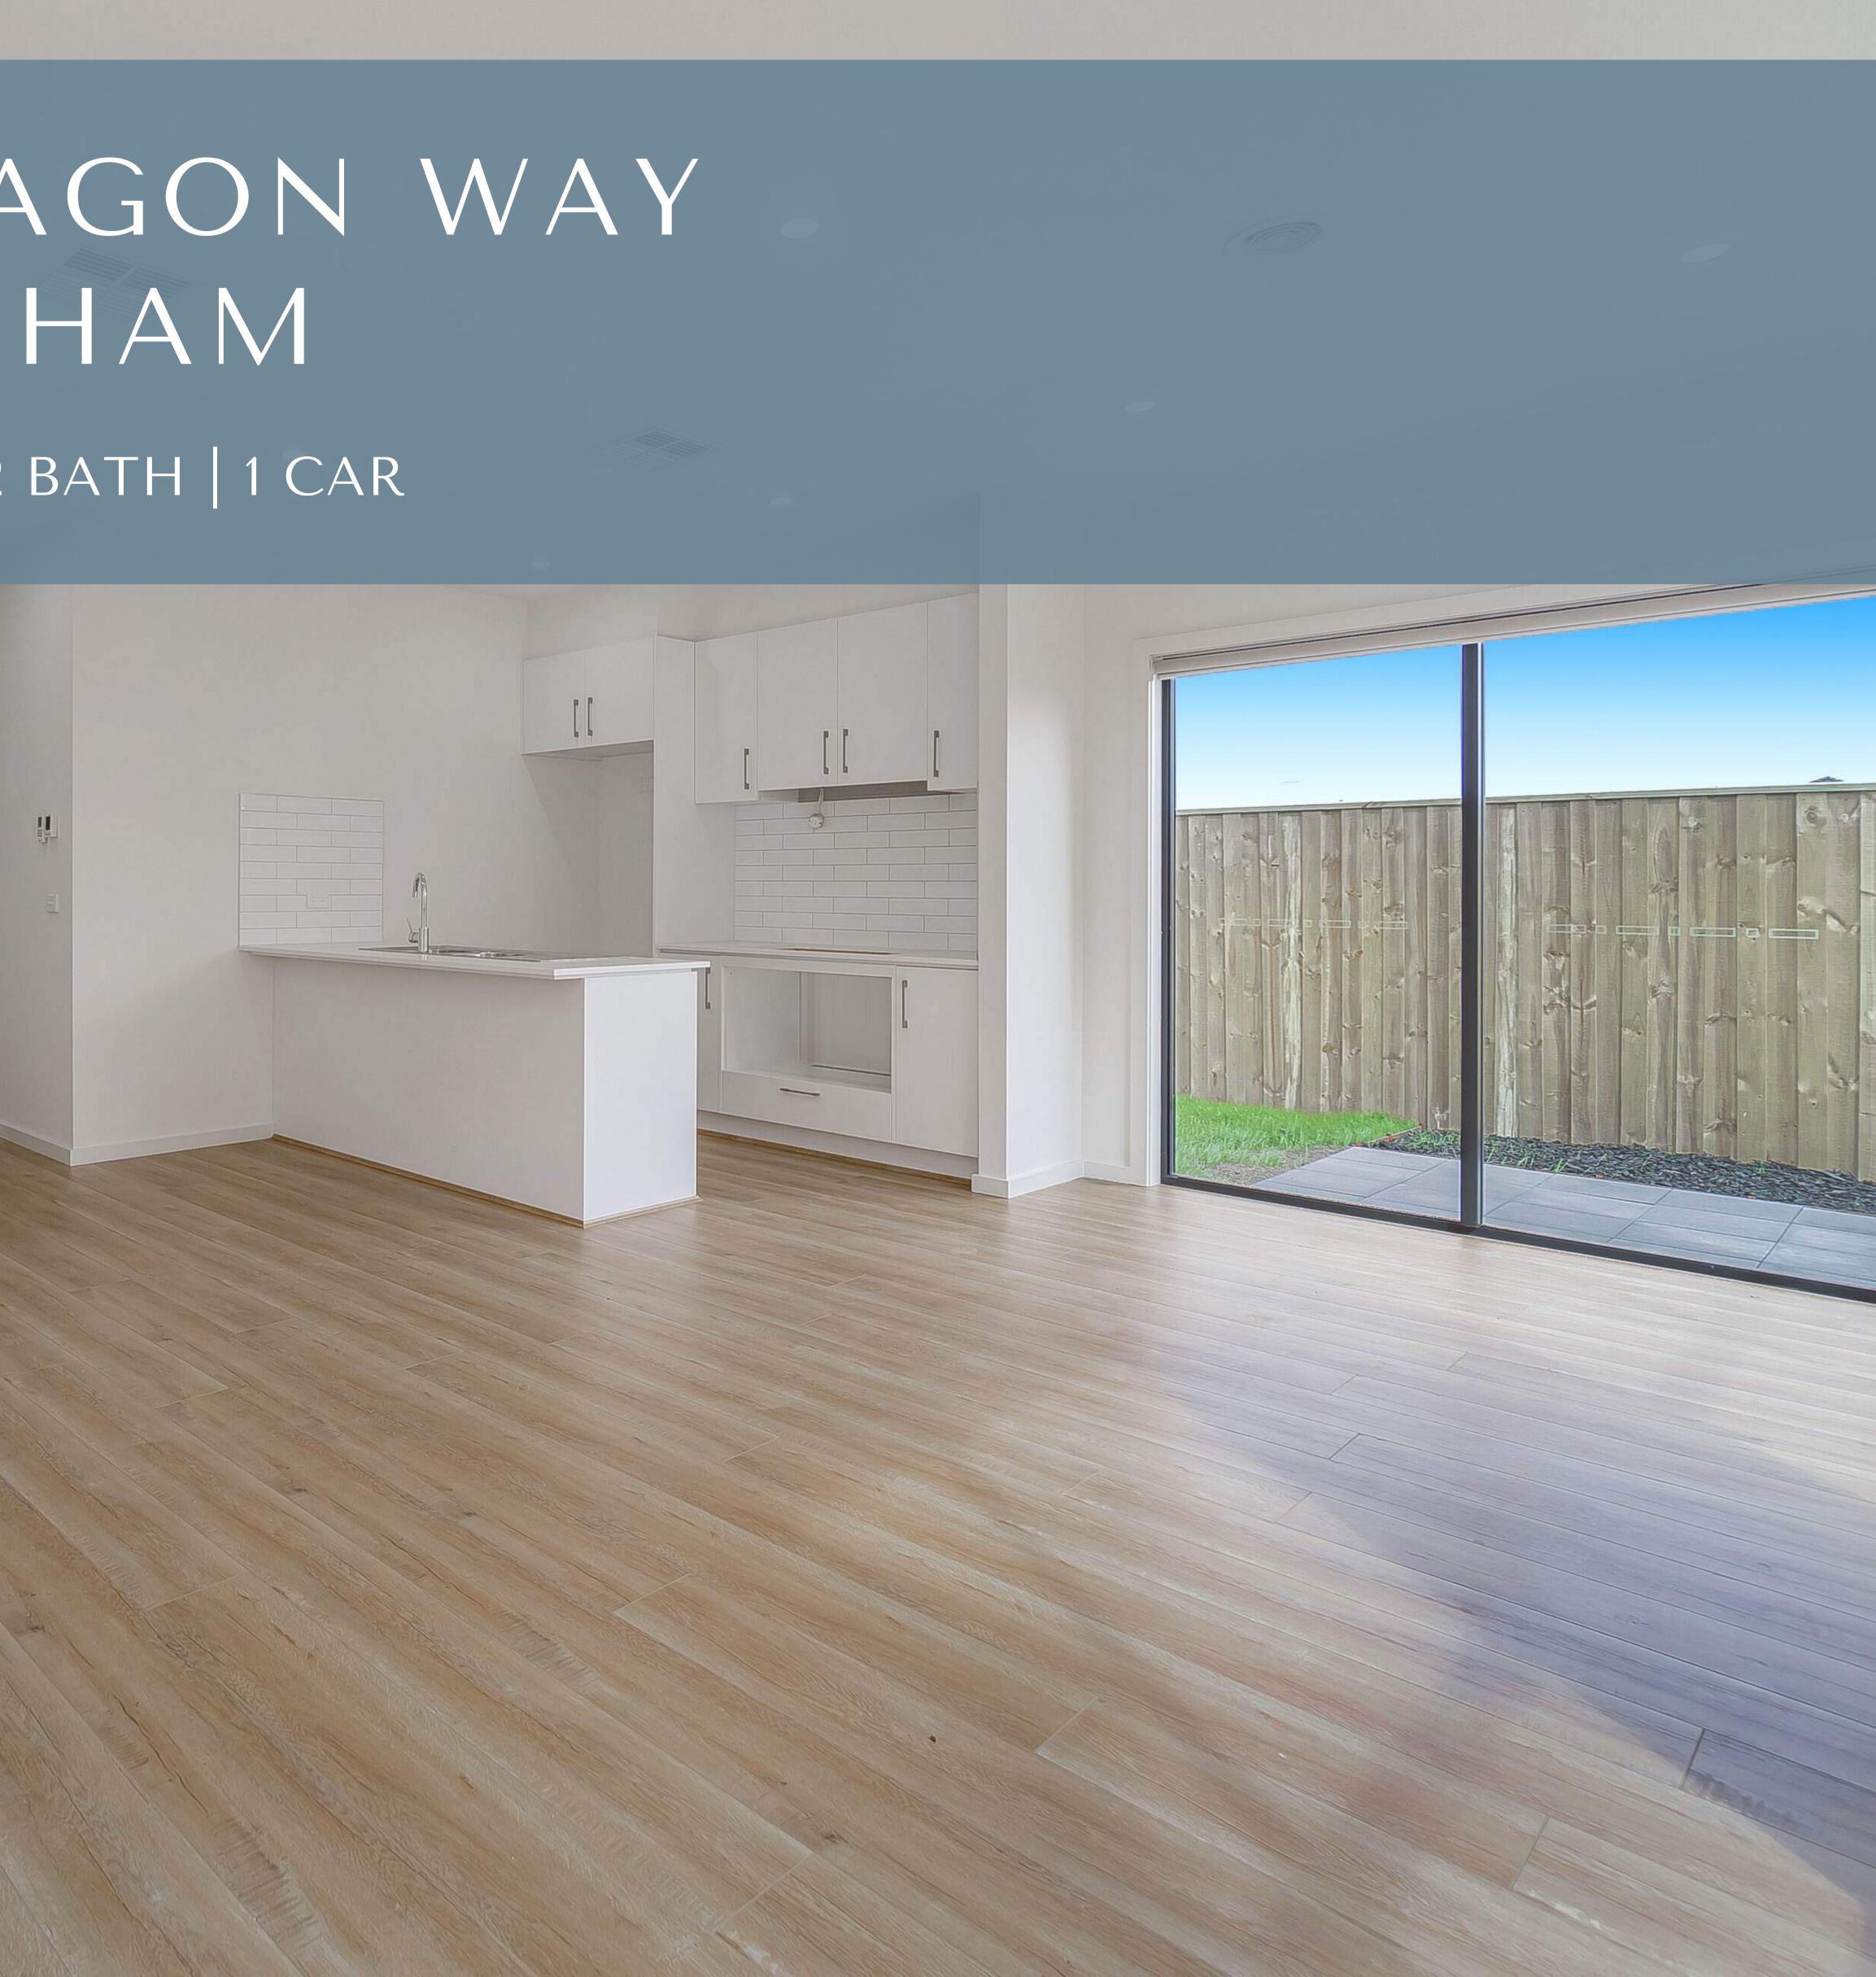

# The living & dining

This light-filled, open-plan living, meals and dining space is suitable for the whole family to enjoy. Lit up by a number of downlights & large windows.

Guests will notice the statement this timber laminate flooring makes upon entrance, providing a sense of lasting style.