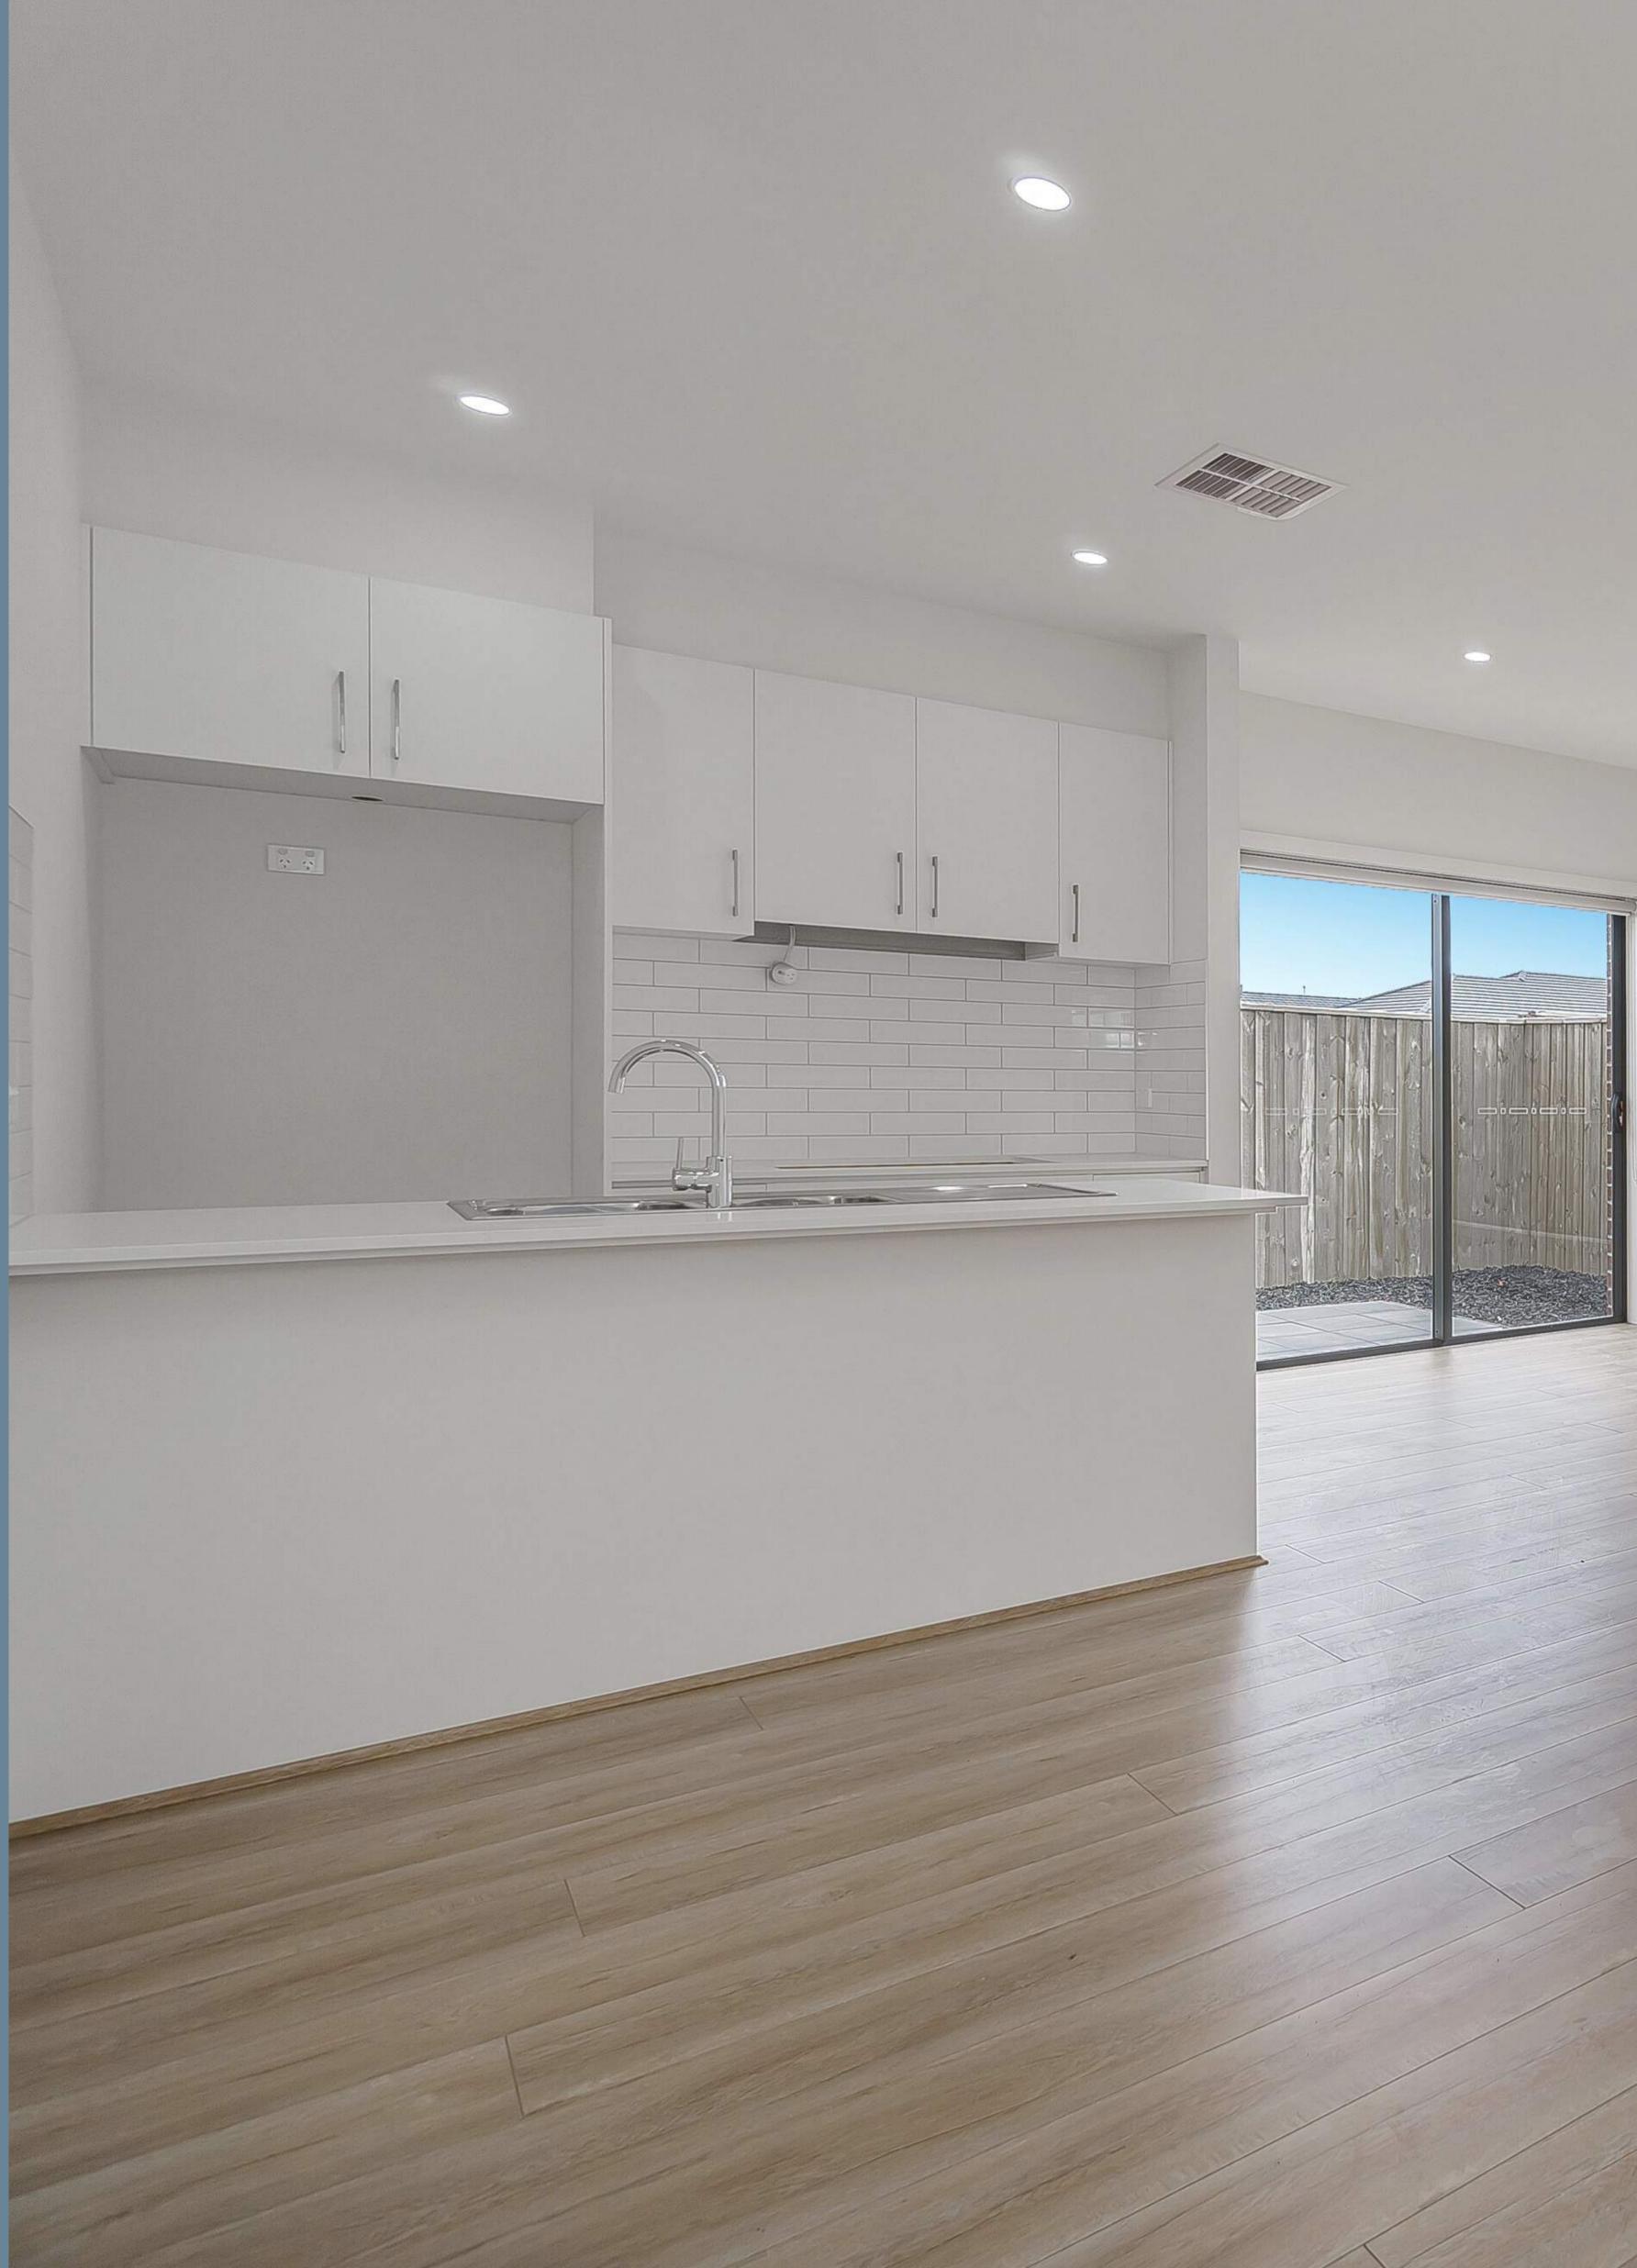

## The kitchen

Equipped with 20mm stone bench tops and classic white overhead cupboards & soft close drawers.

• Stylish timber laminate flooring (living,

Large double bowl stainless steel sink & tapware.

900mm stainless steel rangehood, cooktop & oven. Stainless steel dishwasher.

Stylish subway tile splashback.