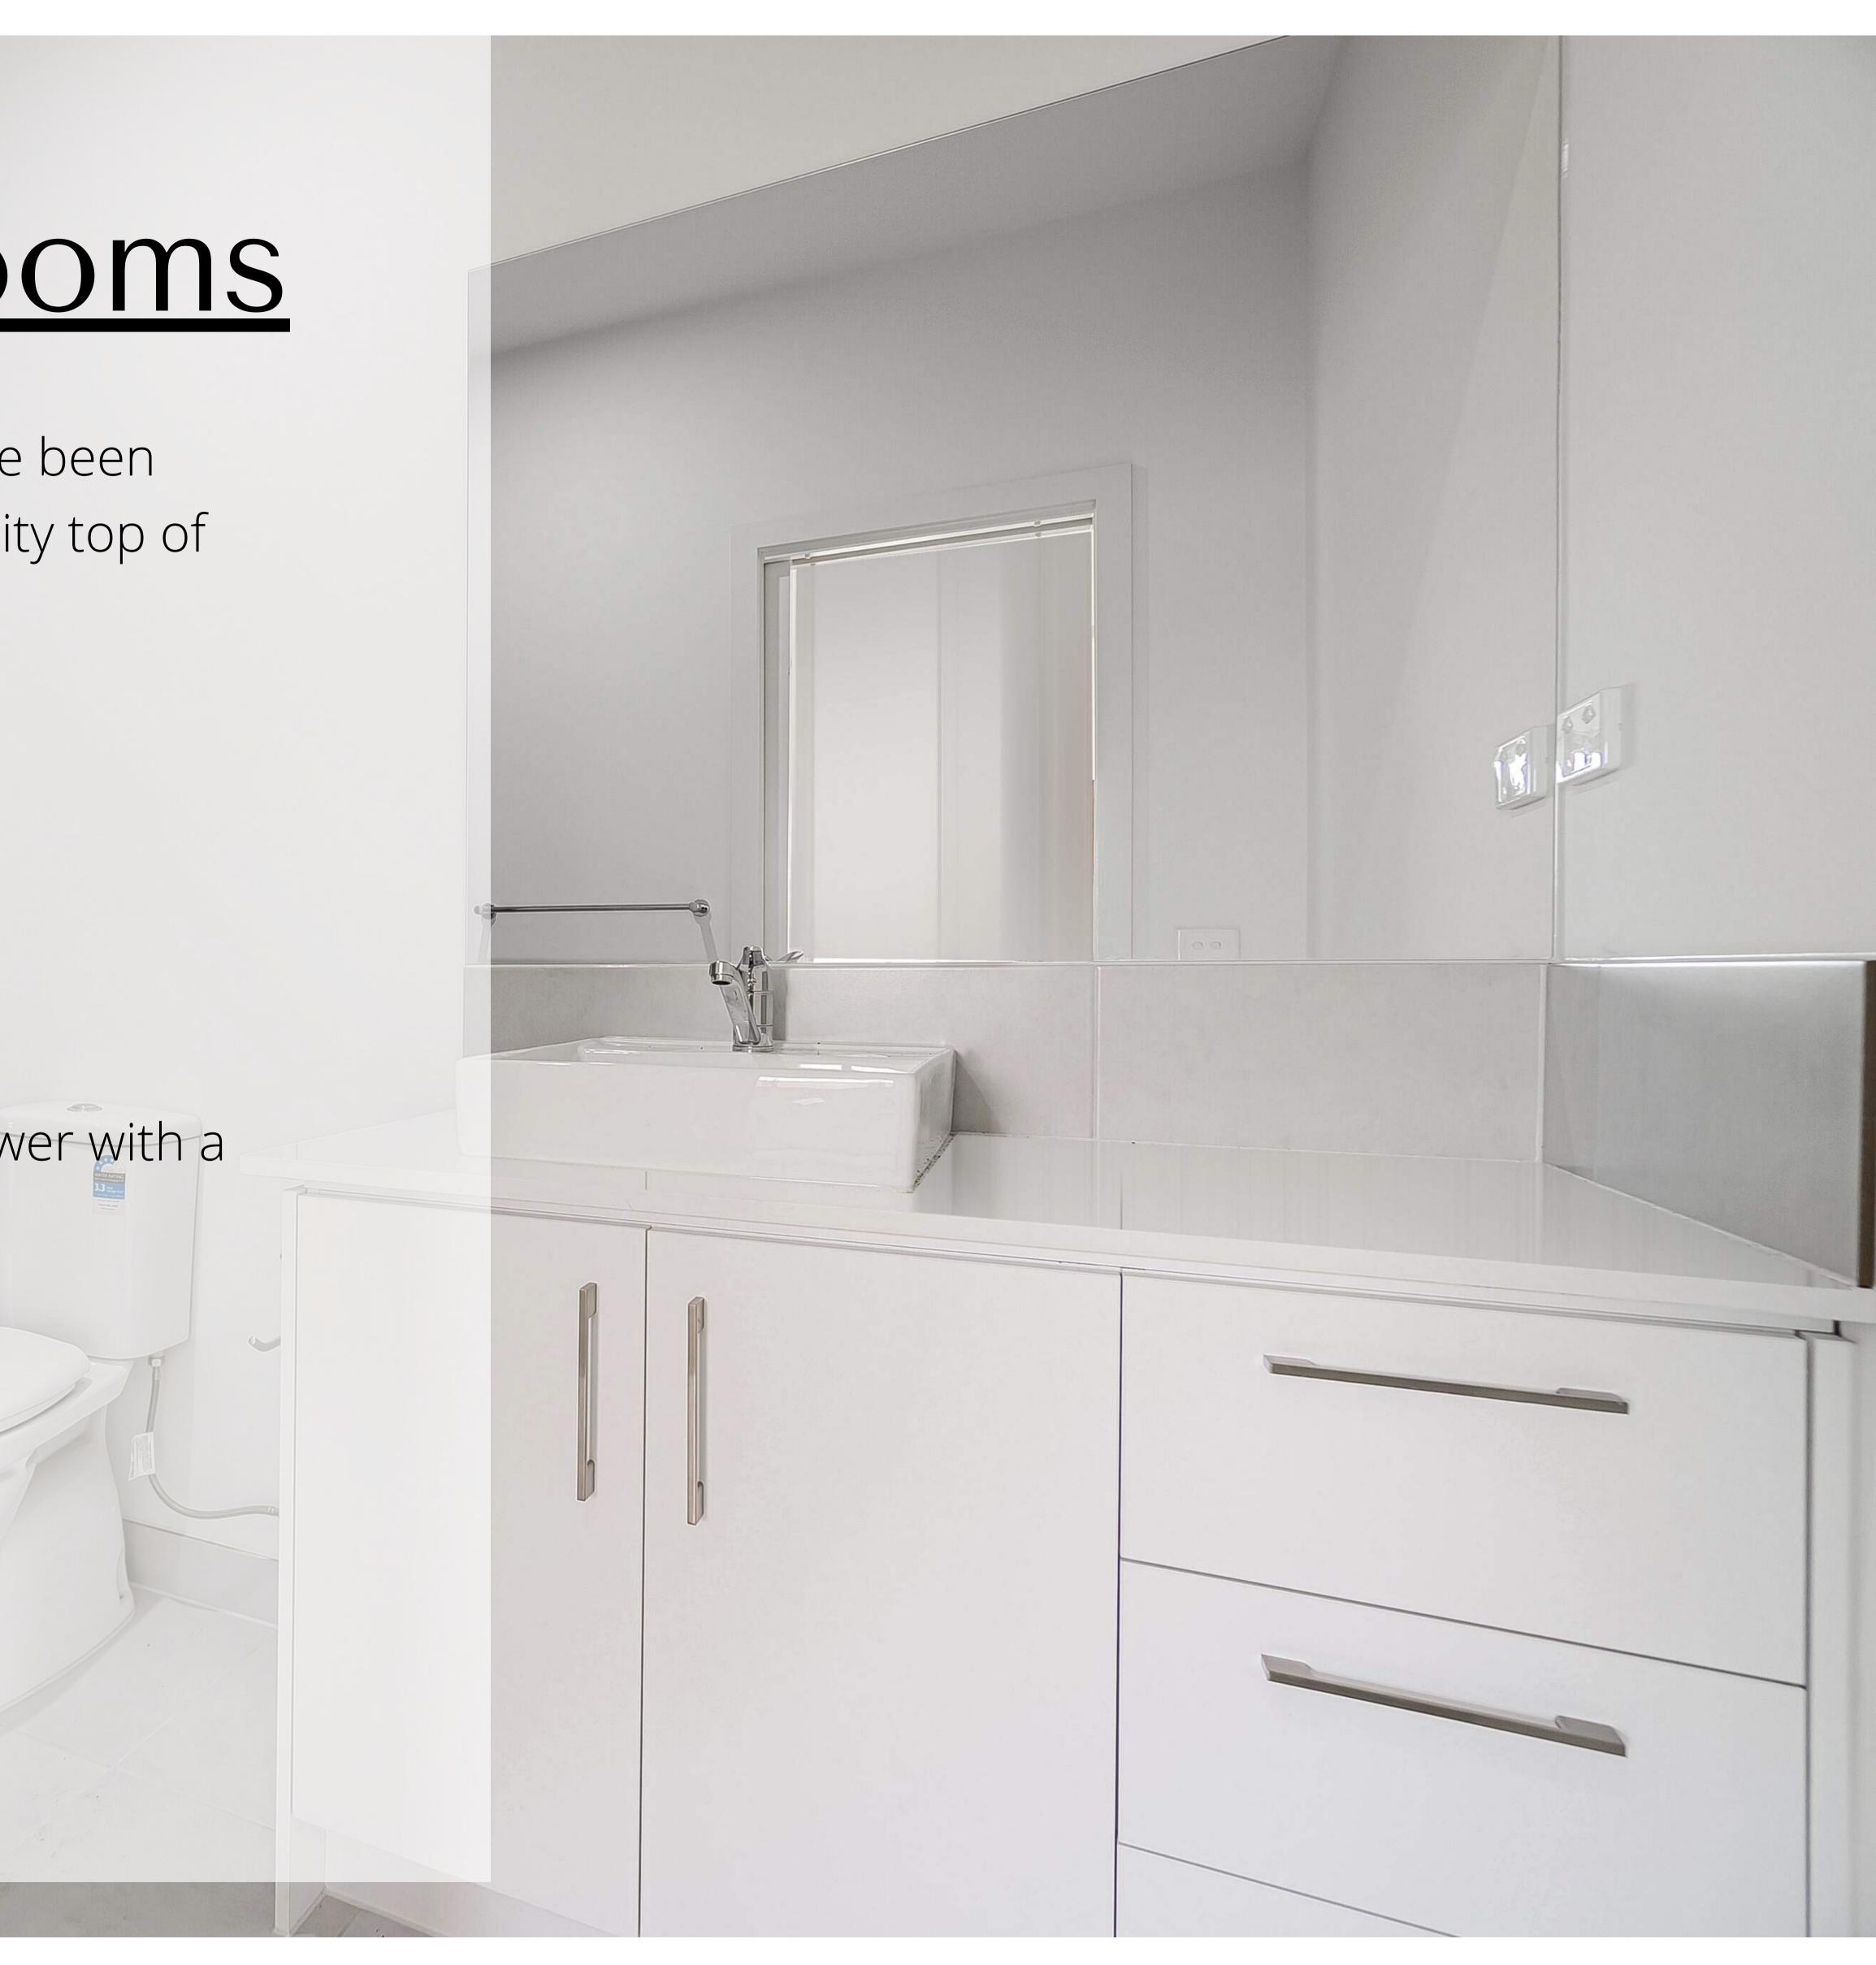

### The bathrooms

The ensuite and bathroom have been designed with style and durability top of mind.

Features include;

- 20mm stone bench tops
- modern white cupboards
- stylish basins
- stainless steel tapware
- spacious 1500x900mm shower with a tiled base.