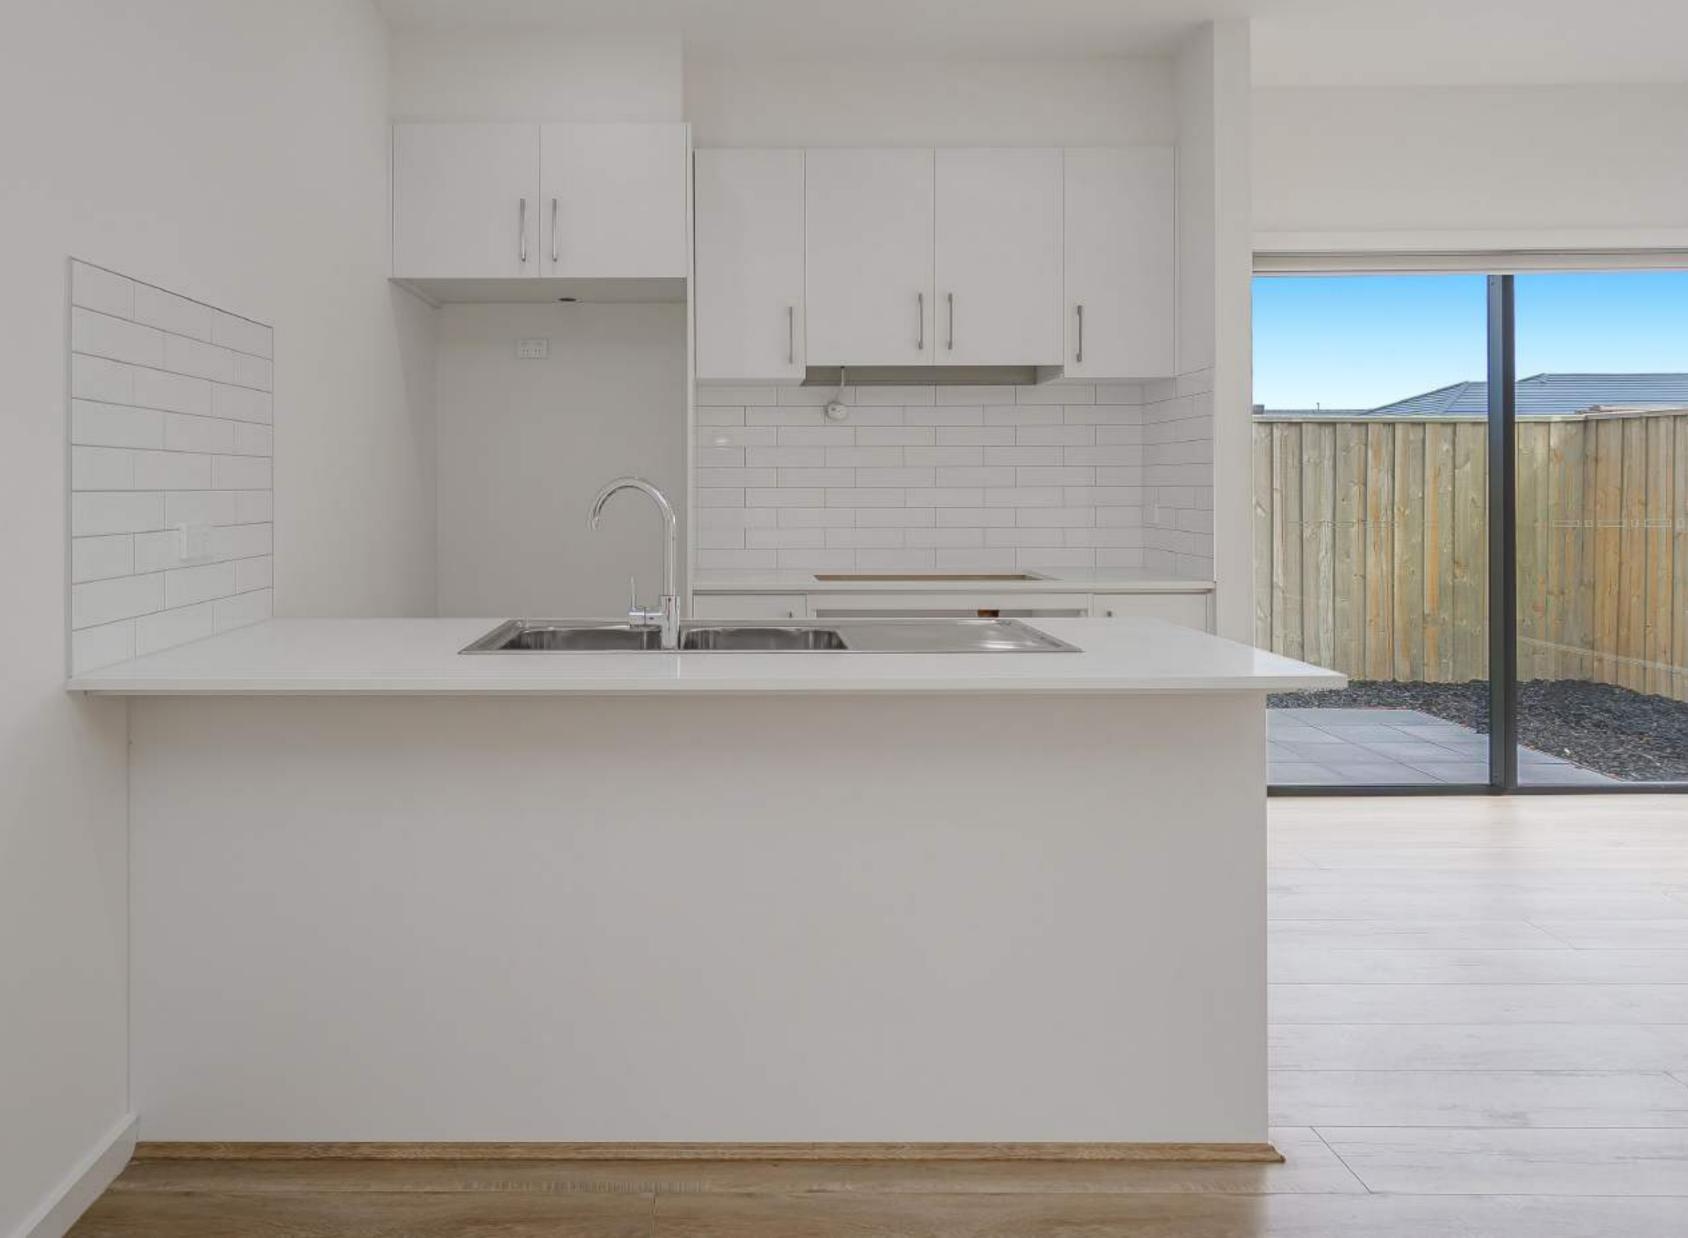

## The kitchen

Equipped with 20mm stone bench tops and classic white overhead cupboards & soft close drawers.

• Stylish timber laminate flooring (living,

Large double bowl stainless steel sink & tapware.

900mm stainless steel rangehood, cooktop & oven. Stainless steel dishwasher.

Stylish subway tile splashback.