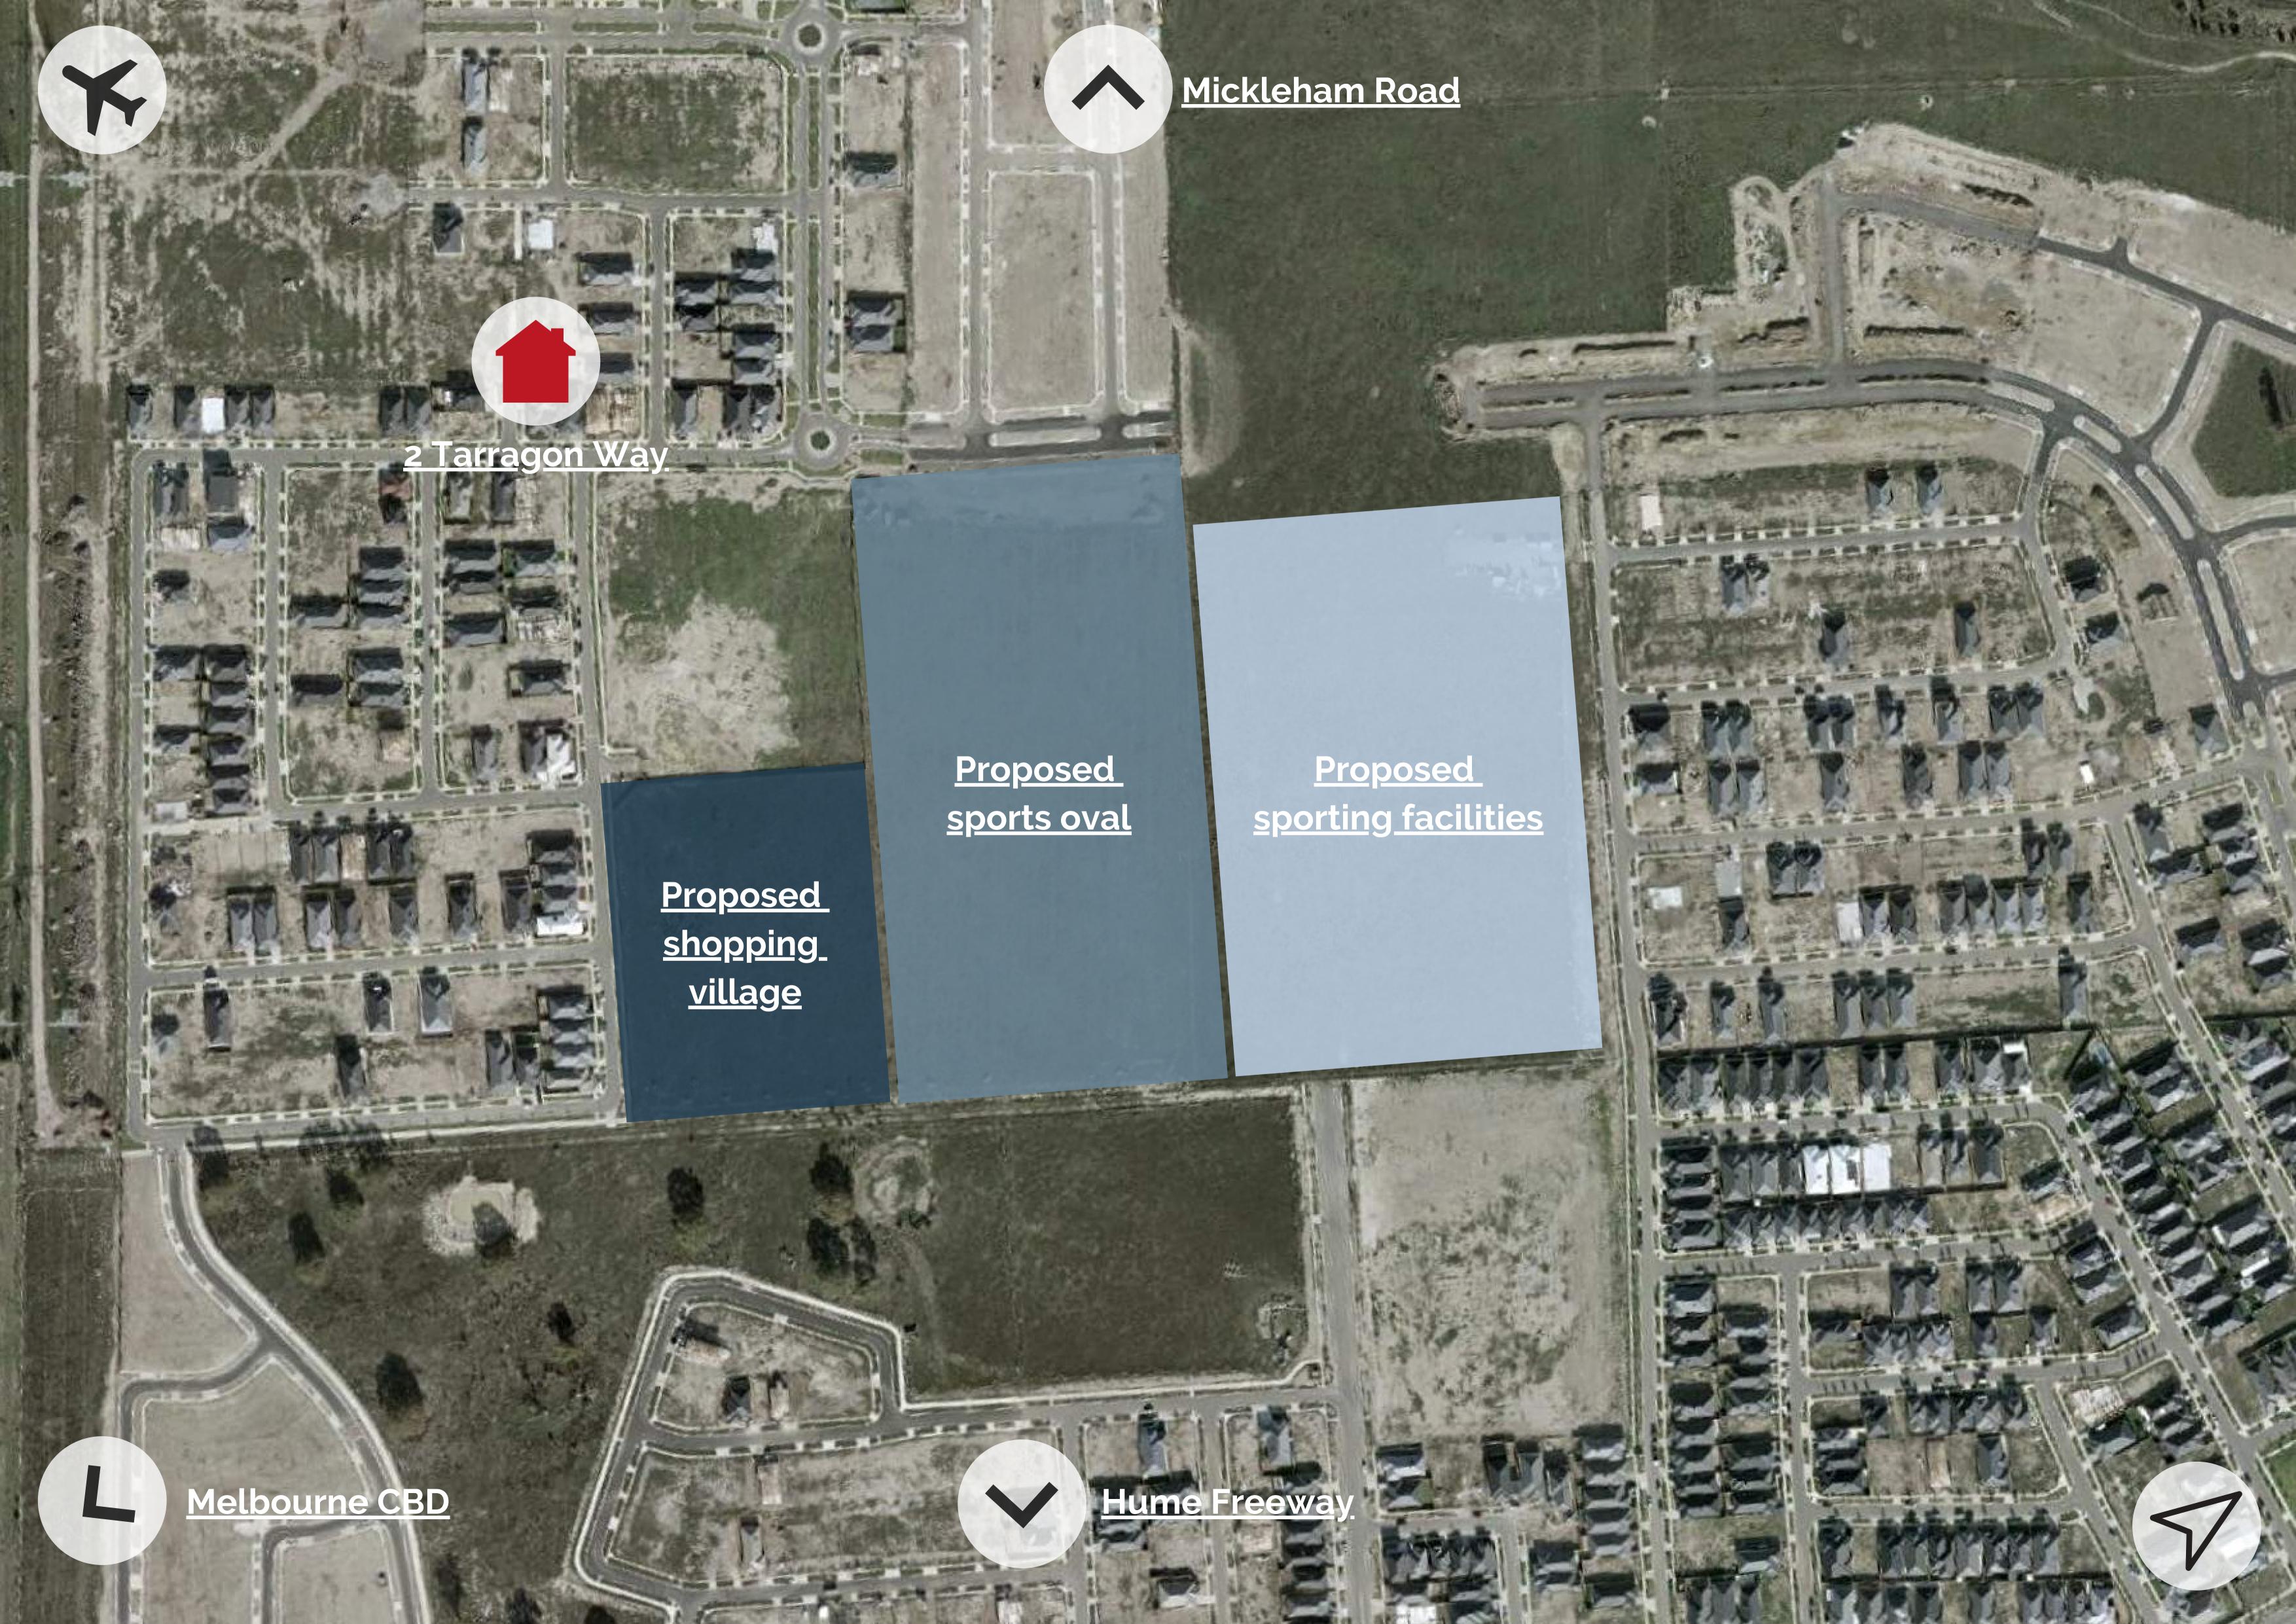

### Mickleham Road

### **Proposed** <u>sports oval</u>

### **Proposed** <u>sporting facilities</u>

Hume Freewa

### The residence

A light-filled 3 bedroom home situated in Mickleham's newest community, Botanical, just steps away from proposed sporting facilities and shopping village.