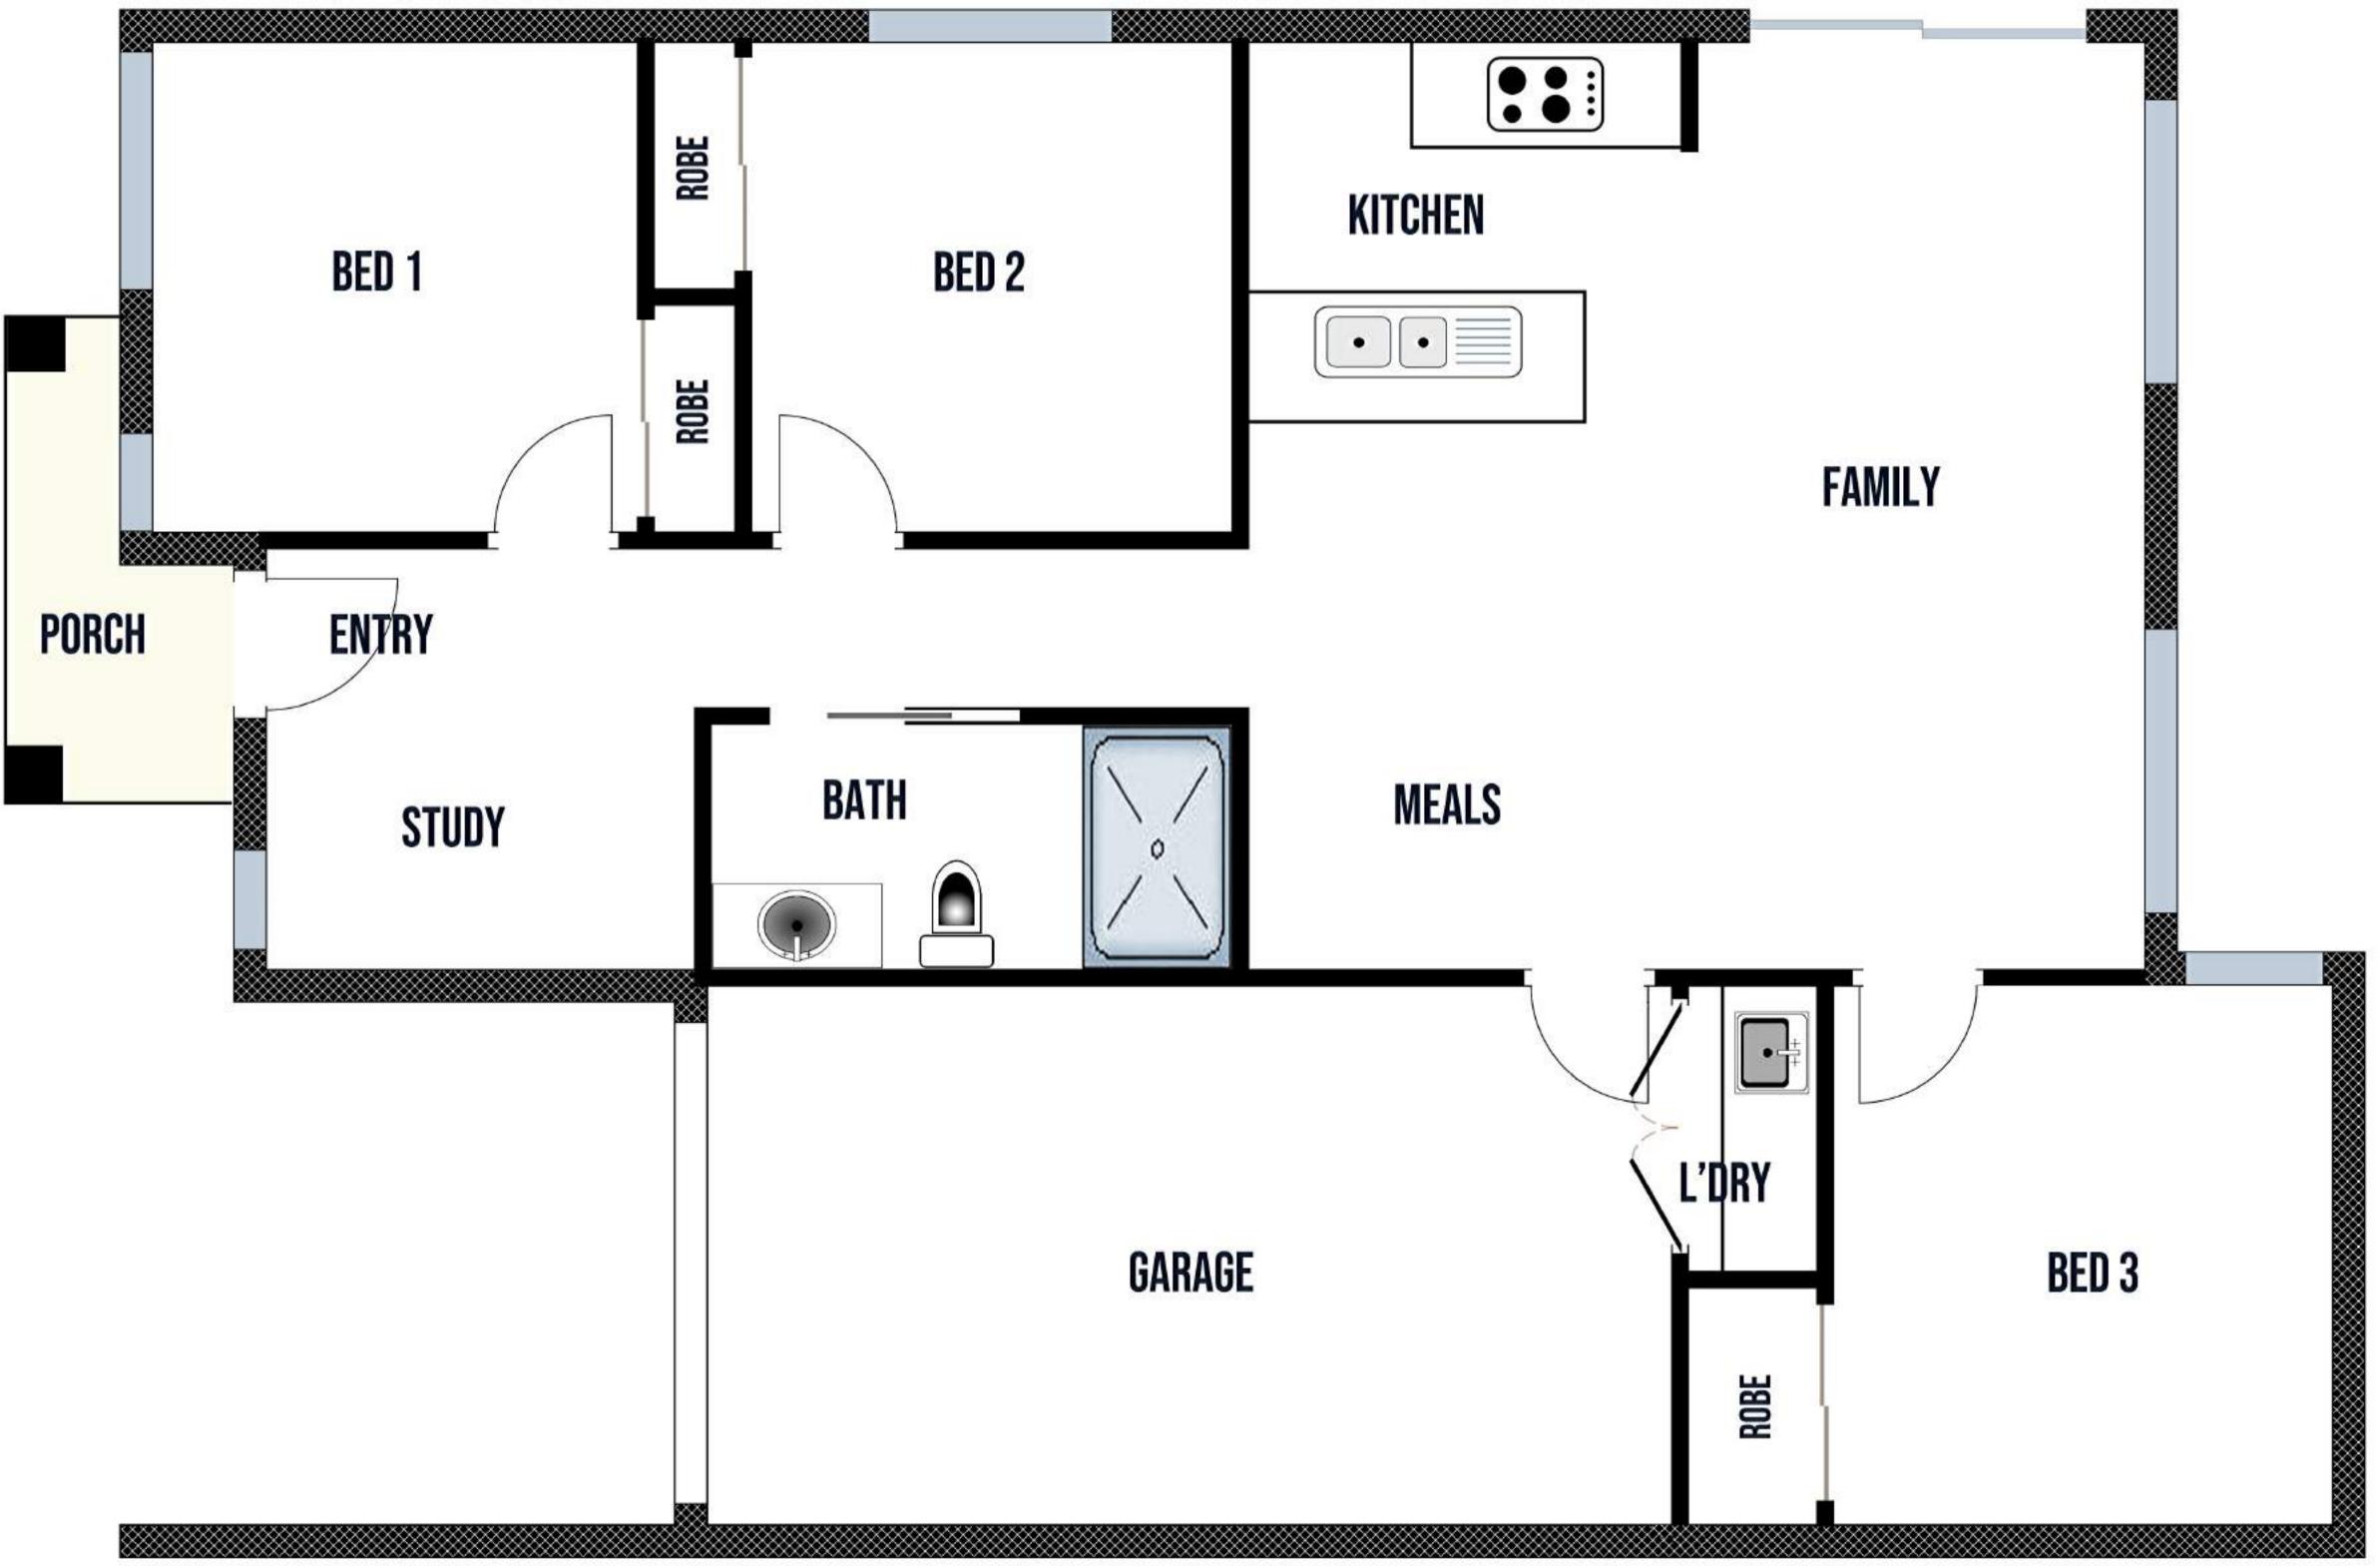

## <u>The floor plan</u>

### **2 TERRAGON WAY** MICKLEHAM, VIC 3064

Whilst every attempt has been made to ensure the accuracy of the floor plan contained here, measurements of doors, windows, rooms and any other items are approximate and no responsibility is taken for any error, omission, or mis-statement. This plan is for illustrative purposes only and should be used as such by any prospective purchaser. The services, systems and appliances shown have not been tested and no guarantee as to their operability or efficiency can be given.